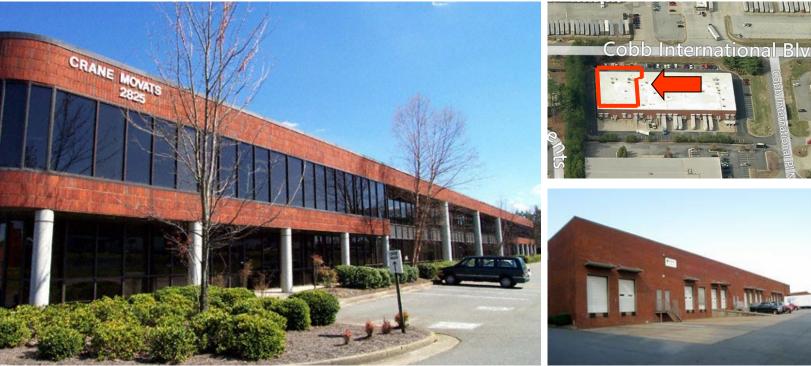

## FOR LEASE **OFFICE WAREHOUSE** ±14,805 SF

## 2825 Cobb International Blvd Suite 110 Kennesaw, GA 30152

## **PROPERTY HIGHLIGHTS**

- ✓ ±14,805 Total SF
- ✓ ±11,760 SF Warehouse
- ✓ ± 3,225 SF Office
- ✓ Very Competitive Rent Structure
- ✓ Drive-In Door/ 5 Dock Doors
- ✓ 20 22' Clear Ceiling Height
- ✓ Excellent Access to Cobb County Int'l Airport McCollum Field, Hwy 41, 1-75 & 1-575