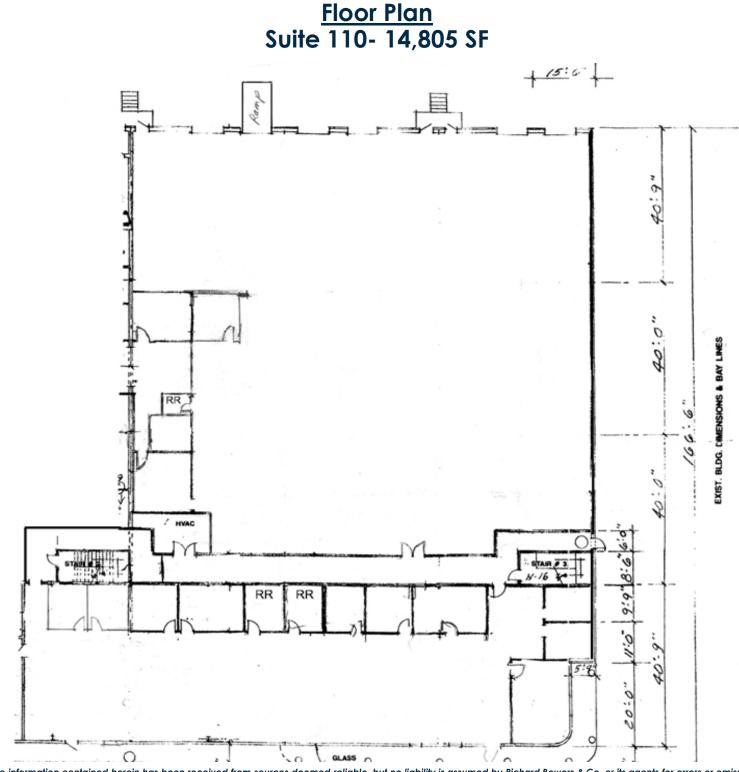

## FOR LEASE **OFFICE WAREHOUSE** ±14,805 SF

## **PROPERTY HIGHLIGHTS**

- ✓ ±14,805 Total SF
- ✓ ±11,760 SF Warehouse
- ✓ ± 3,225 SF Office
- ✓ Very Competitive Rent Structure
- ✓ Drive-In Door/ 5 Dock Doors
- ✓ 20 22' Clear Ceiling Height
- ✓ Excellent Access to Cobb County Int'l Airport McCollum Field, Hwy 41, 1-75 & 1-575