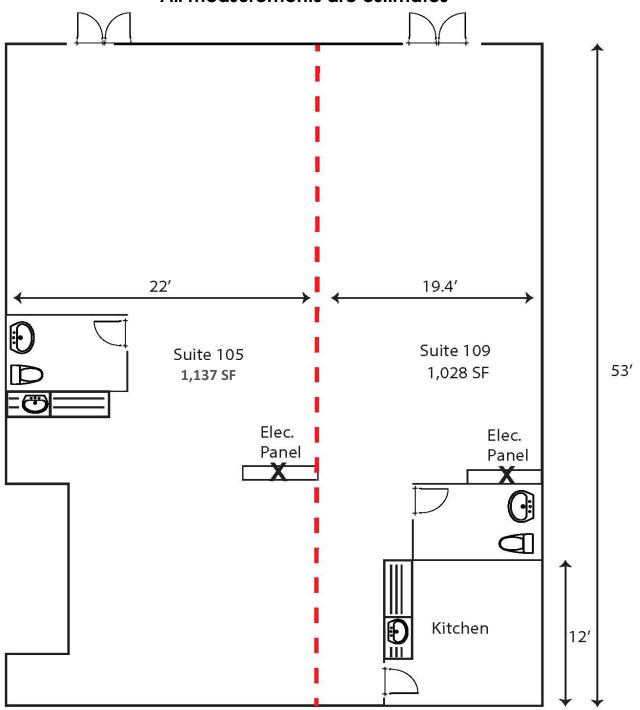

# Marsh Creek Village Shopping Center

Retail Suite C-105 & C-109 ± 1,137 SF - ± 1,028 SF

6780 Roswell Road, Suite C-105 – C-109 Atlanta, GA 30328

Building C- Suite 105-109 ±1,137 – ±1,028 SF

\*All measurements are estimates