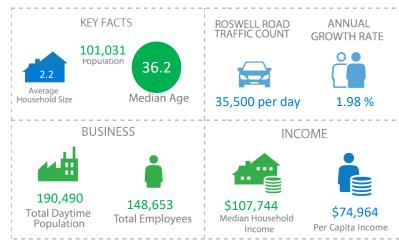

#### **Property Highlights**

- Marsh Creek Village Shopping Center
- Building "C": ± 1,137 SF ±1,028 SF
- Total SF ±2,165 SF, available separately or combined
- Suite C-105 & C-109 (\$30.00 PSF + \$8.00 NNNs)
   Available Now
- Great location in Sandy Springs with strong visibility and over 600 feet of frontage on Roswell Road
- Buildings built in 2010, Easy Ingress/Egress
- Over 30,000 cars per day pass by on Roswell Road