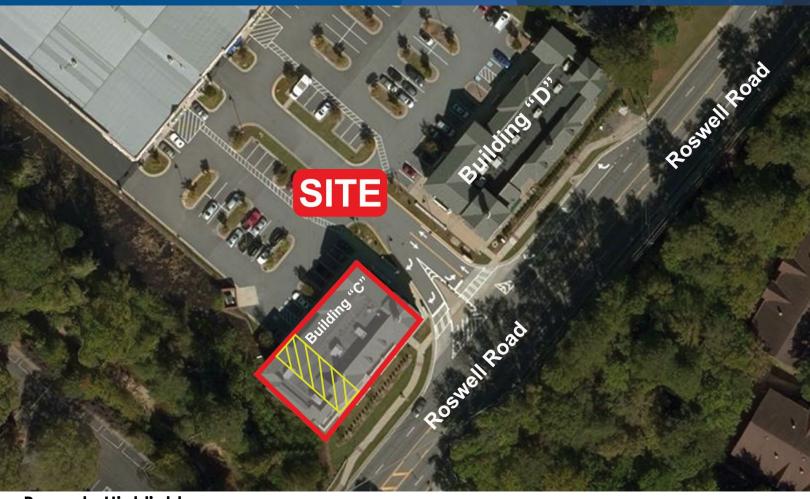

#### **Property Highlights**

- Marsh Creek Village Shopping Center
- Building "C": ± 1,137 SF ±1,028 SF
- Total SF ±2,165 SF, available separately or combined
- Suite C-105 & C-109 (\$30.00 PSF + \$8.00 NNNs)
   Available Now
- Great location in Sandy Springs with strong visibility and over 600 feet of frontage on Roswell Road
- Buildings built in 2010, Easy Ingress/Egress
- Over 30,000 cars per day pass by on Roswell Road

# Marsh Creek Village Shopping Center

Retail Suite C-105 & C-109 ± 1,137 SF - ± 1,028 SF

6780 Roswell Road, Suite C-105 – C-109 Atlanta, GA 30328

Building C- Suite 105-109 ±1,137 – ±1,028 SF

\*All measurements are estimates