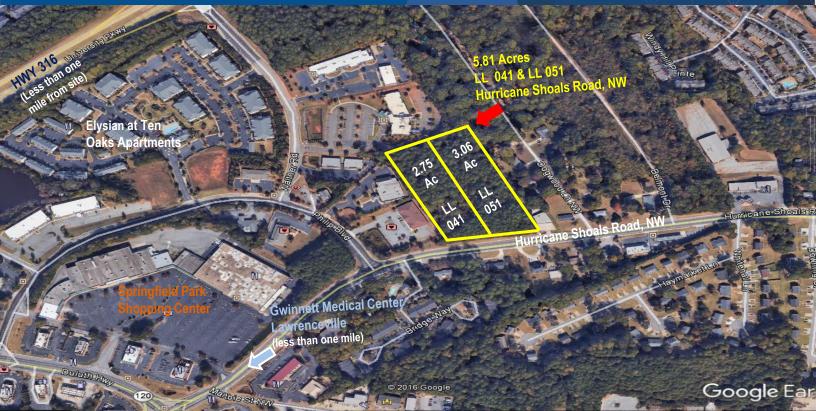

### PLAT MAP/ AERIAL- 5.81 Acres

Richard Bowers & Co. 260 Peachtree Street | Suite 2400 Atlanta, GA 30303 (404) 816-1600 www.richardbowers.com

For More Information contact:

Tarkenton Thompson 404-816-1600 Ext. 140 tthompson@richardbowers.com

## **Property Highlights**

- Price: \$2,905,000.00/\$500,000.00 per Acre
- Approximately 5.81 Acres
- All Utilities Available
- Combined Frontage: 414' on Hurricane Shoals Road, NW
- Zoning: O&I- Office & Institutional
- Level Topography
- Located just off Hwy 316 & Duluth Hwy 120, next to Springfield Park Shopping Center and Gwinnett Medical Center, Lawrenceville
- Excellent Lawrenceville Amenities & Access to Hwy 316