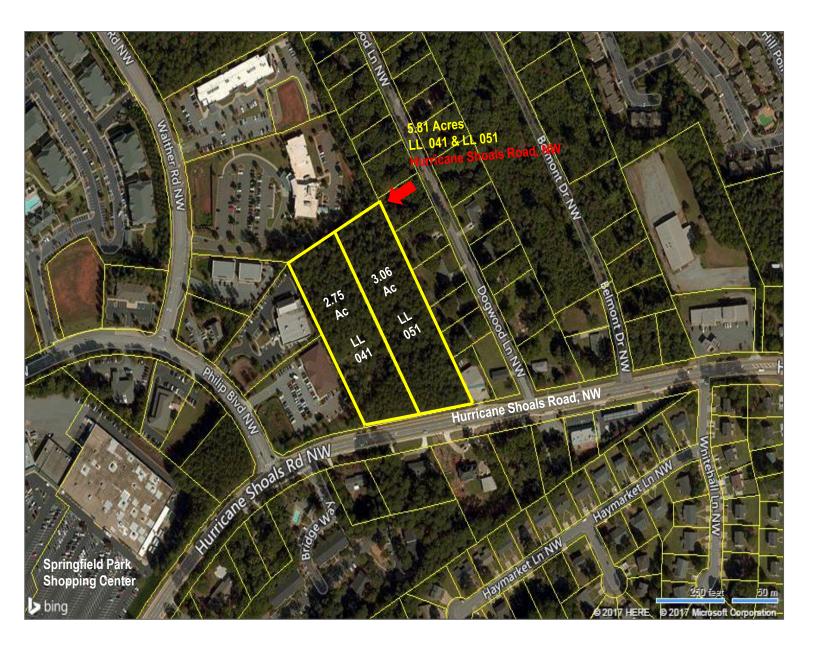

### PLAT MAP/ AERIAL- 5.81 Acres

Richard Bowers & Co. 260 Peachtree Street | Suite 2400 Atlanta, GA 30303 (404) 816-1600 www.richardbowers.com

For More Information contact:

Tarkenton Thompson 404-816-1600 Ext. 140 tthompson@richardbowers.com

## **Property Highlights**

- Price: \$2,905,000.00/\$500,000.00 per Acre
- Approximately 5.81 Acres
- All Utilities Available
- Combined Frontage: 414' on Hurricane Shoals Road, NW
- Zoning: O&I- Office & Institutional
- Level Topography
- Located just off Hwy 316 & Duluth Hwy 120, next to Springfield Park Shopping Center and Gwinnett Medical Center, Lawrenceville
- Excellent Lawrenceville Amenities & Access to Hwy 316