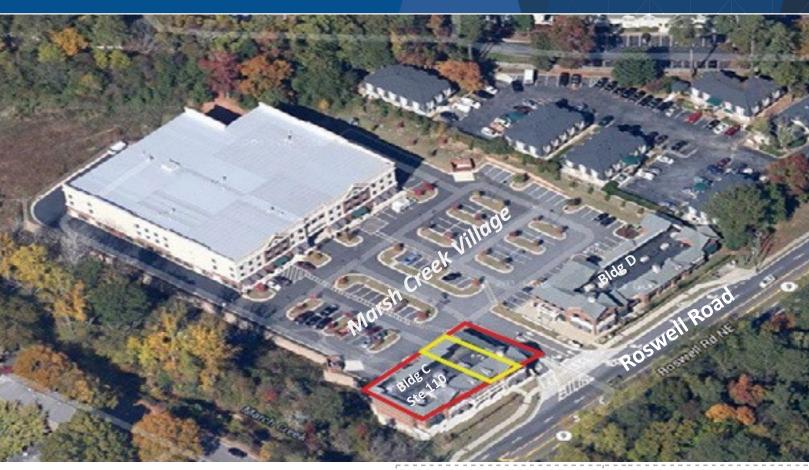

Retail For Sublease ±1,028 SF Available Now! Marsh Creek Village Shopping Center Building C, Suite 109 6780 Roswell Road, Atlanta, GA 30328

## **Property Highlights**

- Sublease Available Now!!
- Rate: \$28.81 PSF through 5/14/2025 + \$7.50 PSF NNN's
- ±1,028 SF combined Space in Suite C-109 Three (3)% annual increases runs through 5/14/2025
- Great location in Sandy Springs with strong visibility and over 600 feet of frontage on Roswell Road
- Year built 2010, Easy Ingress/Egress
- Over 30,000 cars per day pass by on Roswell Road