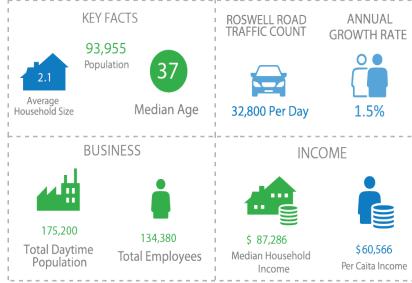

## **Property Highlights**

- Sublease Available Now!!
- Rate: \$28.81 PSF through 5/14/2025 + \$7.50 PSF NNN's
- ±1,028 SF combined Space in Suite C-109 Three (3)% annual increases runs through 5/14/2025
- Great location in Sandy Springs with strong visibility and over 600 feet of frontage on Roswell Road
- Year built 2010, Easy Ingress/Egress
- Over 30,000 cars per day pass by on Roswell Road