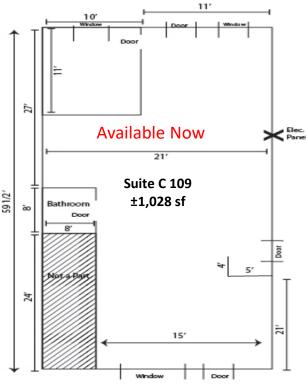

## **Property Highlights**

- Sublease Available Now!!
- Rate: \$28.81 PSF through 5/14/2025 + \$7.50 PSF NNN's
- ±1,028 SF combined Space in Suite C-109 Three (3)% annual increases runs through 5/14/2025
- Great location in Sandy Springs with strong visibility and over 600 feet of frontage on Roswell Road
- Year built 2010, Easy Ingress/Egress
- Over 30,000 cars per day pass by on Roswell Road

Suite C-109

The information contained herein has been received from sources considered reliable, but no liability is assumed by Richard Bowers & Co. or its Agents for errors and omissions.

Richard Bowers & Co. 260 Peachtree Street | Suite 2400 Atlanta, GA 30303 (404) 816-1600 www.richardbowers.com For More Information contact