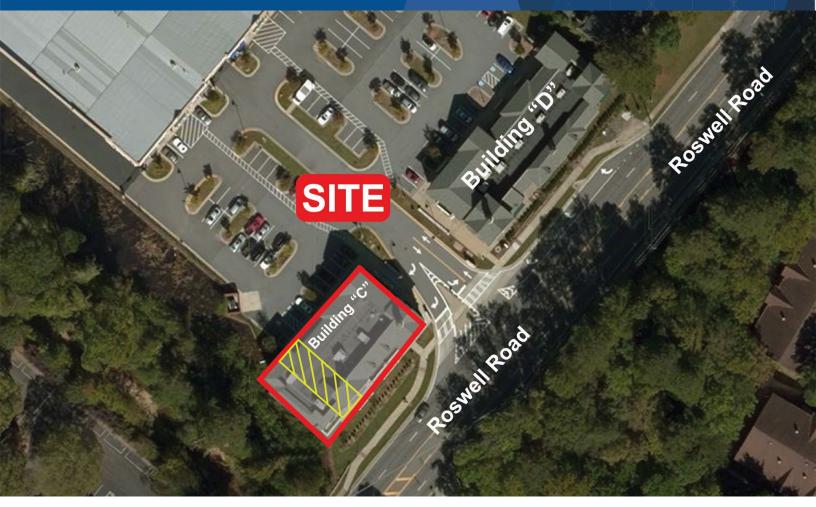

# FOR LEASEMarsh Creek Village Shopping CenterRetail Suite C-105 & C-1096780 Roswell Road, Suite C-105 & C-109± 1,137 SF - ± 1,028 SFAtlanta, GA 30328

## **Property Highlights**

- Marsh Creek Village Shopping Center
- Building "C": ± 1,137 SF ±1,028 SF
- Total SF ±2,165 SF, both suites are available separately or combined
- Suite C-105 & C-109 (\$29.00 PSF + \$8.00 NNNs) Available Now!
- Great location in Sandy Springs with strong visibility and over 600 feet of frontage on Roswell Road
- Buildings built in 2010, Easy Ingress/Egress
- Over 30,000 cars per day pass by on Roswell Road