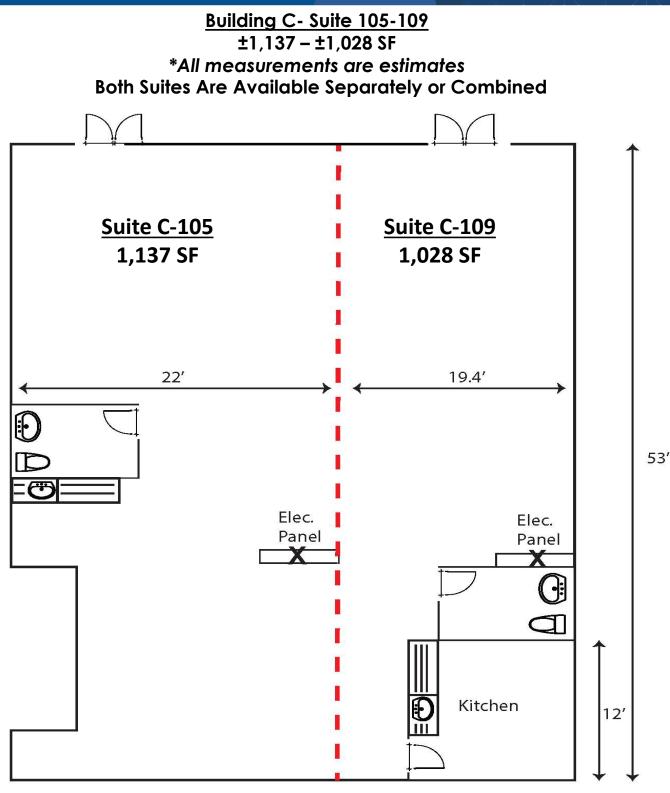

# FOR LEASEMarsh Creek Village Shopping CenterRetail Suite C-105 & C-1096780 Roswell Road, Suite C-105 - C-109± 1,137 SF - ± 1,028 SFAtlanta, GA 30328

Building C- Suite 105-109 ±1,137 – ±1,028 SF