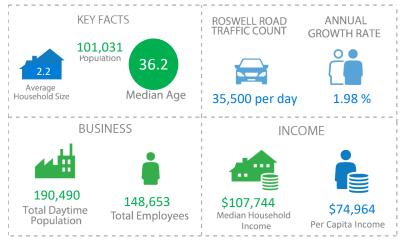

## **Property Highlights**

- Marsh Creek Village Shopping Center
- Building "C": ± 1,137 SF ±1,028 SF
- Total SF ±2,165 SF, both suites are available separately or combined
- Suite C-105 & C-109 (\$29.00 PSF + \$8.00 NNNs) Available Now!
- Great location in Sandy Springs with strong visibility and over 600 feet of frontage on Roswell Road
- Buildings built in 2010, Easy Ingress/Egress
- Over 30,000 cars per day pass by on Roswell Road