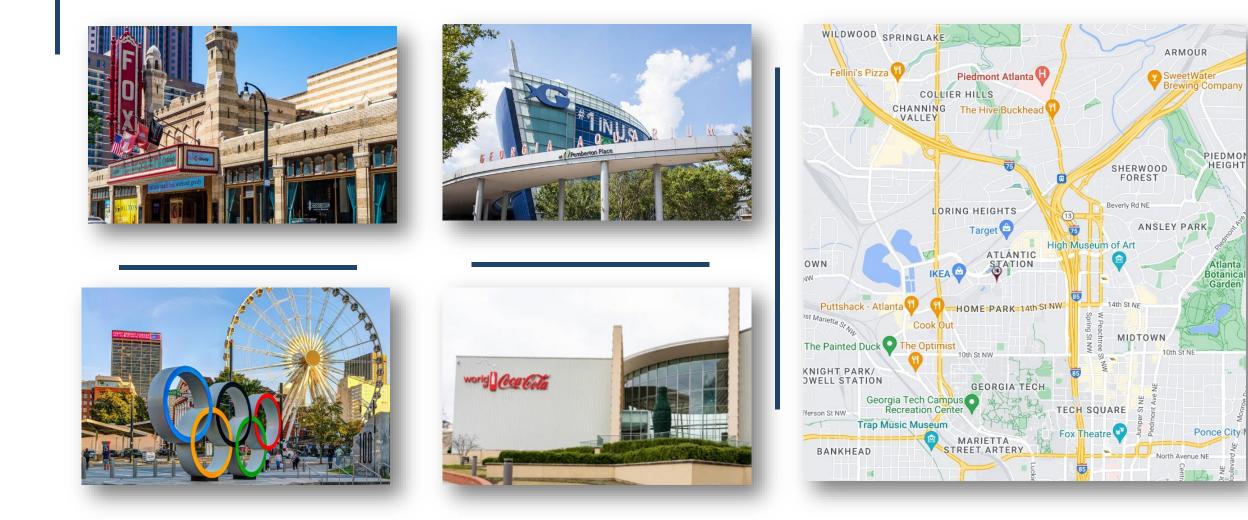

✓ The Fox Theatre, Georgia Aquarium, Centennial Olympic Park, The World of Coca-Cola are nearby attractions

### Map

- ✓ Easy access to major highways I-75/I-85 and I-20, which allows for allows for easy commuting from all parts of the metro area
- $\checkmark$  Proximity to MARTA stations