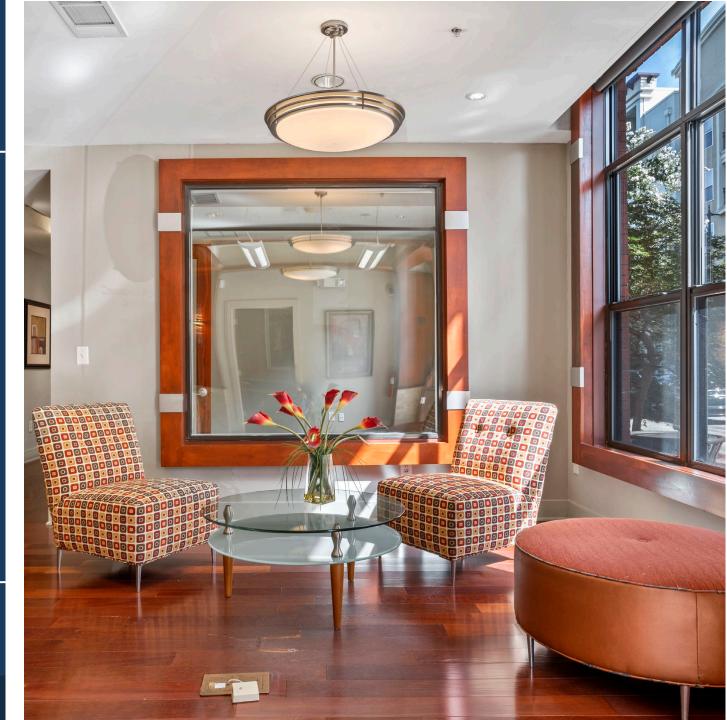

## Interior Pictures

### ✓ Furniture Included

- ✓ Layout includes 4 offices, conference room,
  - & reception area
- ✓ Four free parking passes in parking deck
- ✓ Amenity access includes fitness center
- ✓ Steps away from Atlantic Station restaurants and shopping