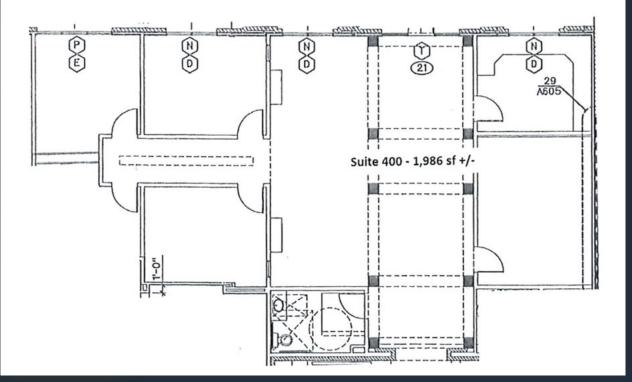

m Atlantic Station restaurants and shopping

### \$27.25/SF Full Service



## Location Advantages

EGAL CINA

Situated in the heart of Midtown Atlanta

 Quick access to major business districts, including Downtown, West Midtown, and Atlantic Station

 Steps away from restaurants, retail shops, coffee houses, and fitness centers, making it ideal for employees and clients alike

✓ The Fox Theatre, Georgia Aquarium, Centennial Olympic Park, The World of Coca-Cola are nearby attractions

### Map

- ✓ Easy access to major highways I-75/I-85 and I-20, which allows for allows for easy commuting from all parts of the metro area
- $\checkmark$  Proximity to MARTA stations



## Interior Pictures



## Exterior Pictures



### Floorplan



Property Description Unit 400, 400 17<sup>th</sup> Street



## Nearby Food Options

### **BREAKFAST**

- ✓ Toast on Lenox
- ✓ The Lazy Coffeehouse
- ✓ Maple Street Biscuit Company

#### AMERICAN

- ✓ IKEA Restaurant
- ✓ HOBNOB Neighborhood Tavern
- ✓ Silver Skillet
- ✓ Chick- Fil- A
- ✓ Pizza Hut Express
- ✓ Burtons Grill & Bar
- ✓ Chipotle Mexican Grill
- ✓ Shake Shack West Midtown
- ✓ BGR Burgers Grilled Right
- ✓ Yard House

#### **INTERNATIONAL CUISINE**

✓ Allora

- ✓ Toscano Ristorante Italiano
- ✓ Azotea Cantina
- 🗸 NaanStop
- ✓ Spice House Midtown
- $\checkmark$  Vurritos Locos
- 🗸 Pho 24
- ✓ Rose Bistro & Champagne Bar
- 🗸 SriThai
- ✓ Gyu-kaku Japanese BBQ
- ✓ Tannour Mediterranean Grill

#### <u>HEALTHY</u>

- ✓ Gusto!
- ✓ Sweetgreen

#### <u>GROCERY</u>

- ✓ Whole Foods Market
- ✓ Publix Super Market
- ✓ Target Grocery
- ✓ Kroger
- ✓ L