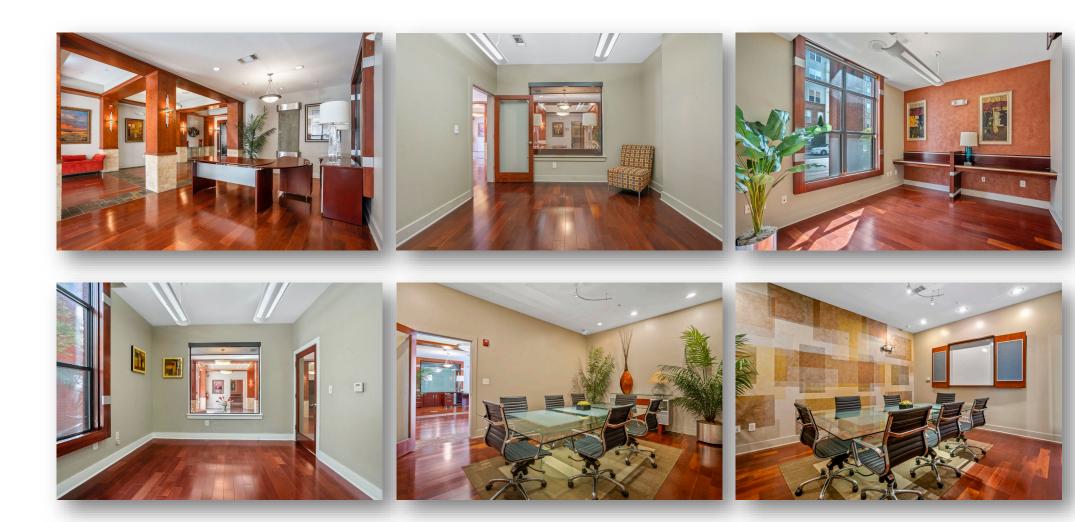

## Interior Pictures

### ✓ Furniture Included

- ✓ Layout includes 4 offices, conference room,
  - & reception area
- ✓ Four free parking passes in parking deck
- ✓ Amenity access includes fitness center
- ✓ Steps away from Atlantic Station restaurants and shopping