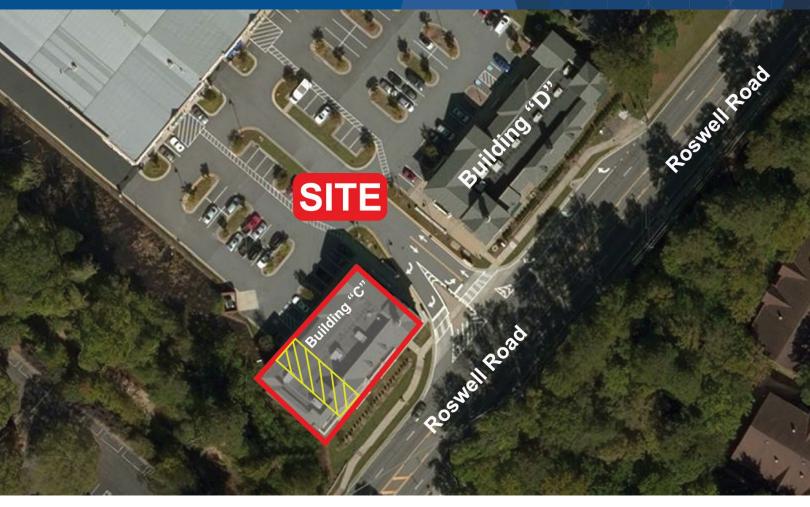

#### **Property Highlights**

- Marsh Creek Village Shopping Center
- Building "C" (downstairs) ± 1,256 SF
- Suite C-105 (\$30.00 PSF + \$8.00 NNNs)
  Available Now
- Great location in Sandy Springs with strong visibility and over 600 feet of frontage on Roswell Road
- Buildings built in 2010, Easy Ingress/Egress
- Over 30,000 cars per day pass by on Roswell Road

#### **BUILDING C- SUITE 105**

Roswell Road - - - -

The information contained herein has been received from sources considered reliable, but no liability is assumed by Richard Bowers & Co. or its Agents for errors and omissions.