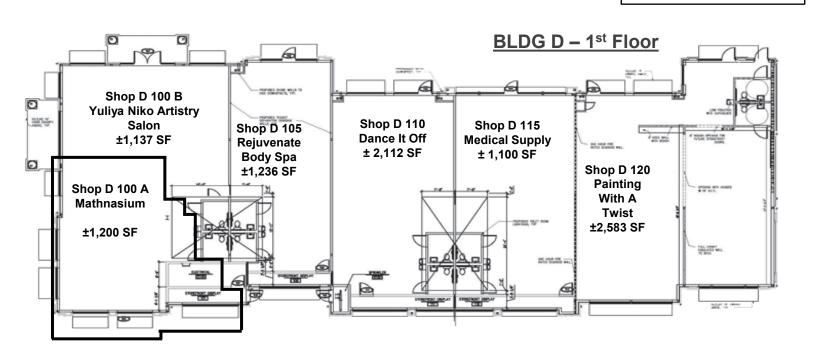

### **SITE PLANS**

BLDG C - 1st Floor

Shop C 100 Classic Cuts Shop

±1,236 SF

±1,256 SF

**Shop C 105** 

**Available Now** 

Shop C 110 ReadiVets

±2,157 SF

Shop C 115 The Benoit Group

The information contained herein has been received from sources considered reliable, but no liability is assumed by Richard Bowers & Co. or its Agents for errors and omissions.