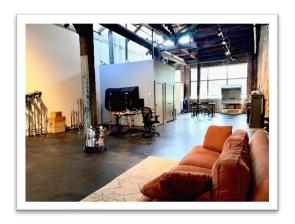

### **PROPERTY HIGHLIGHTS**

- Unique single-floor suite featuring exposed brick walls, oversized windows, and high ceilings
- Spacious open workspace with floor-to-ceiling storefront windows, ideal for office or retail use
- Free, covered parking including one reserved parking space
- Ideal for creative, technology, fine arts or advertising firms
- On-site special events facility and live music venue
- Property attributes include designation on the National Historic Register, AIA Urban Design Award for Excellence and the Georgia Trust for Historic Preservation Award

#### **Interior**

For more information contact:

**Ash Parker** (770) 337-3481 – Mobile (404) 816-1600 ext. 124 – Office aparker@richardbowers.com

King Plow Arts Center 887 W Marietta Street Unit J-103 Atlanta, GA 30318