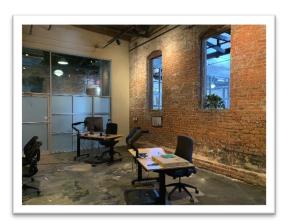

### **PROPERTY HIGHLIGHTS**

- Unique single-floor suite featuring exposed brick walls, oversized windows, and high ceilings
- Spacious open workspace with floor-to-ceiling storefront windows, ideal for office or retail use
- Free, covered parking including one reserved parking space
- Ideal for creative, technology, fine arts or advertising firms
- On-site special events facility and live music venue
- Property attributes include designation on the National Historic Register, AIA Urban Design Award for Excellence and the Georgia Trust for Historic Preservation Award

#### **Interior**

For more information contact:

**Ash Parker** (770) 337-3481 – Mobile (404) 816-1600 ext. 124 – Office aparker@richardbowers.com

King Plow Arts Center 887 W Marietta Street Unit J-103 Atlanta, GA 30318