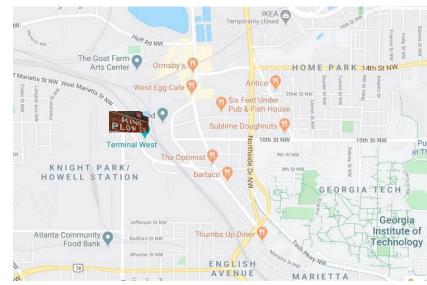

King Plow Arts Center 887 W Marietta Street Unit J-103 Atlanta, GA 30318



### **PROPERTY HIGHLIGHTS**

- Unique single-floor suite featuring exposed brick walls, oversized windows, and high ceilings
- Spacious open workspace with floor-to-ceiling storefront windows, ideal for office or retail use
- Free, covered parking including one reserved parking space
- Ideal for creative, technology, fine arts or advertising firms
- On-site special events facility and live music venue
- Property attributes include designation on the National Historic Register, AIA Urban Design Award for Excellence and the Georgia Trust for Historic Preservation Award





Richard Bowers & Co. 260 Peachtree Street | Suite 2400 Atlanta, GA 30303 (404) 816-1600 www.richardbowers.com For more information contact:

**Ash Parker** (770) 337-3481 – Mobile (404) 816-1600 ext. 124 – Office aparker@richardbowers.com

King Plow Arts Center 887 W Marietta Street Unit J-103 Atlanta, GA 30318

#### **Interior**















For more information contact:

**Ash Parker** (770) 337-3481 – Mobile (404) 816-1600 ext. 124 – Office aparker@richardbowers.com

King Plow Arts Center 887 W Marietta Street Unit J-103 Atlanta, GA 30318

#### **Exterior**















For more information contact:

King Plow Arts Center 887 W Marietta Street Unit J-103 Atlanta, GA 30318

#### Floor Plan



### **Nearby Restaurants**





For more information contact: