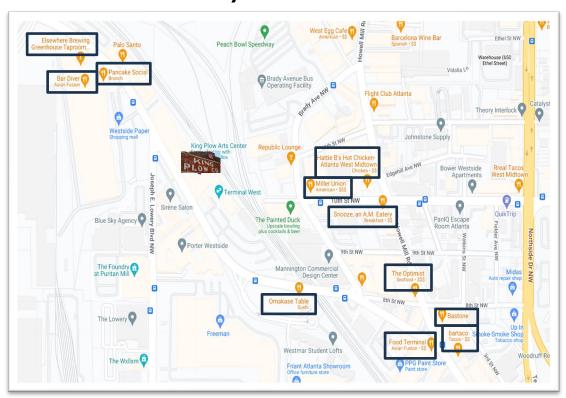

ence and the Georgia Trust for Historic Preservation Award





Richard Bowers & Co. 260 Peachtree Street | Suite 2400 Atlanta, GA 30303 (404) 816-1600 www.richardbowers.com For more information contact:

**Ash Parker** (770) 337-3481 – Mobile (404) 816-1600 ext. 124 – Office aparker@richardbowers.com

King Plow Arts Center 887 W Marietta Street Unit J-103 Atlanta, GA 30318

#### **Interior**















For more information contact:

**Ash Parker** (770) 337-3481 – Mobile (404) 816-1600 ext. 124 – Office aparker@richardbowers.com

King Plow Arts Center 887 W Marietta Street Unit J-103 Atlanta, GA 30318

#### **Exterior**















For more information contact:

King Plow Arts Center 887 W Marietta Street Unit J-103 Atlanta, GA 30318

#### Floor Plan



### **Nearby Restaurants**





For more information contact: