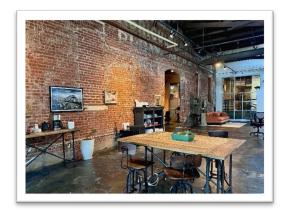

### **PROPERTY HIGHLIGHTS**

- Unique single-floor suite featuring exposed brick walls, oversized windows, and high ceilings
- Spacious open workspace with floor-to-ceiling storefront windows, ideal for office or retail use
- Free, covered parking including one reserved parking space
- Ideal for creative, technology, fine arts or advertising firms
- On-site special events facility and live music venue
- Property attributes include designation on the National Historic Register, AIA Urban Design Award for Excellence and the Georgia Trust for Historic Preservation Award

#### **Interior**

For more information contact:

**Ash Parker** (770) 337-3481 – Mobile (404) 816-1600 ext. 124 – Office aparker@richardbowers.com

King Plow Arts Center 887 W Marietta Street Unit J-103 Atlanta, GA 30318