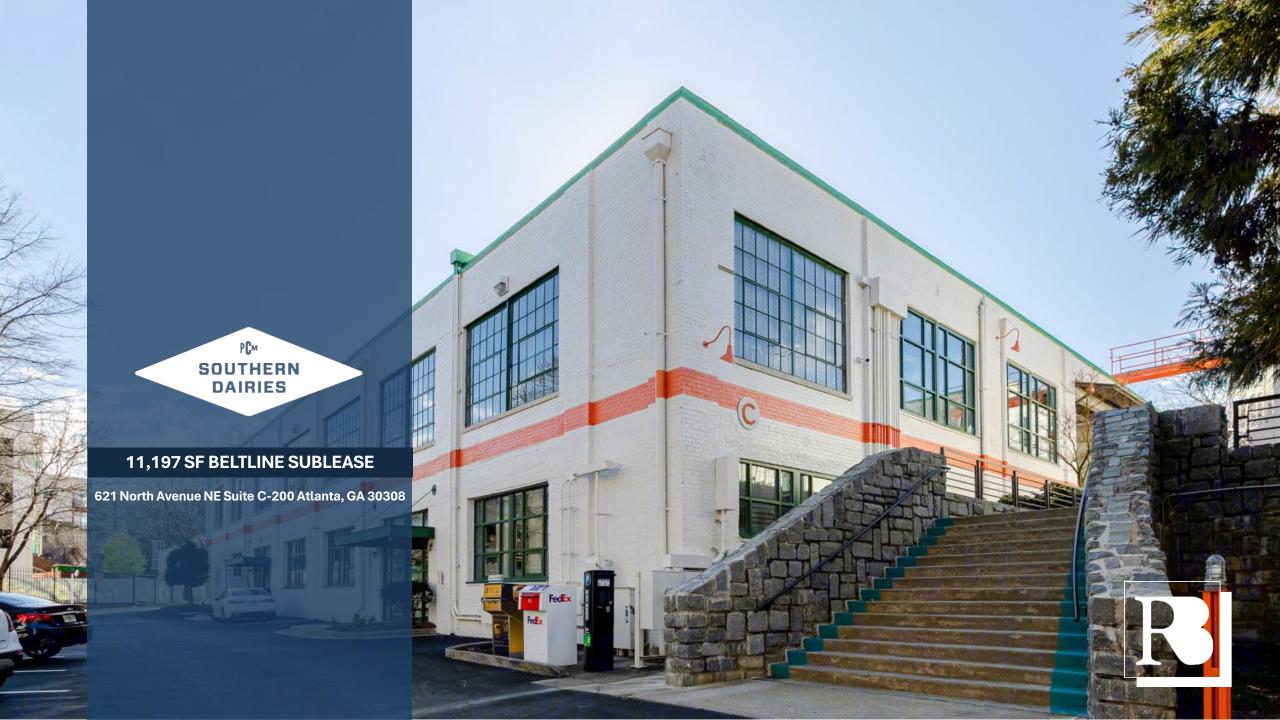

### PROPERTY HIGHLIGHTS

- ✓ Space is fully furnished with modern décor & tech
- ✓ Functional layout appeals to modern office needs
- ✓ Layout accommodates a 50-60 person team
- ✓ Technology package includes wi-fi, white noise, video conferencing, and sound system throughout
- ✓ Signage available!

\$44.00/SF Full Service

1.31.2029 Sublease term expires





## Map

- ✓ Easy access to the Connector and I-20
- √ Convenient to Atlanta's intown neighborhoods, amenities and great restaurants











# Interior Pictures



# Additional Interior Pictures















# **Exterior Pictures**











## Floorplan





# Nearby Food Options

#### **BREAKFAST**

- ✓ Starbucks
- ✓ Illy Caffe
- ✓ Pancake Social
- ✓ Dancing Goats Coffee Bar
- ✓ Five Daughters Bakery
- ✓ Bellina Alimentari
-