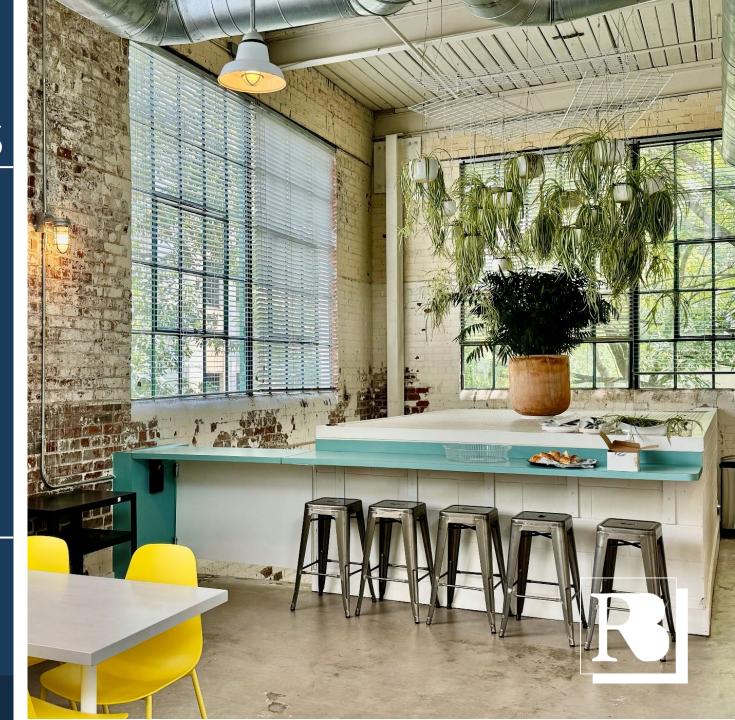

### PROPERTY HIGHLIGHTS

- ✓ Space is fully furnished with modern décor & tech
- ✓ Functional layout appeals to modern office needs
- ✓ Layout accommodates a 50-60 person team
- ✓ Technology package includes wi-fi, white noise, video conferencing, and sound system throughout
- ✓ Signage available!

\$44.00/SF Full Service

1.31.2029 Sublease term expires





## Map

- ✓ Easy access to the Connector and I-20
- √ Convenient to Atlanta's intown neighborhoods, amenities and great restaurants











# Interior Pictures



# Additional Interior Pictures















# **Exterior Pictures**











## Floorplan





# Nearby Food Options

#### **BREAKFAST**

- ✓ Starbucks
- ✓ Illy Caffe
- ✓ Pancake Social
- ✓ Dancing Goats Coffee Bar
- ✓ Five Daughters Bakery
- ✓ Bellina Alimentari
- ✓ Spiller Park Coffee
- ✓ Saint Germain French Café & Bakery
- ✓ New Realm

#### **AMERICAN**

- ✓ Atrium
- √ Hop's Chicken
- √ H&F Burger
- ✓ Eats American Grill
- ✓ Subway
- ✓ Pizza Jeans

### **INTERNATIONAL CUISINE**

- ✓ Bibi
- ✓ Boti Walla Indian Street Grill
- ✓ El Super Pan
- ✓ Tasty China
- ✓ La Rayia's Bodega
- ✓ Miso Ko
- ✓ TonTon Ramen & Yakitori