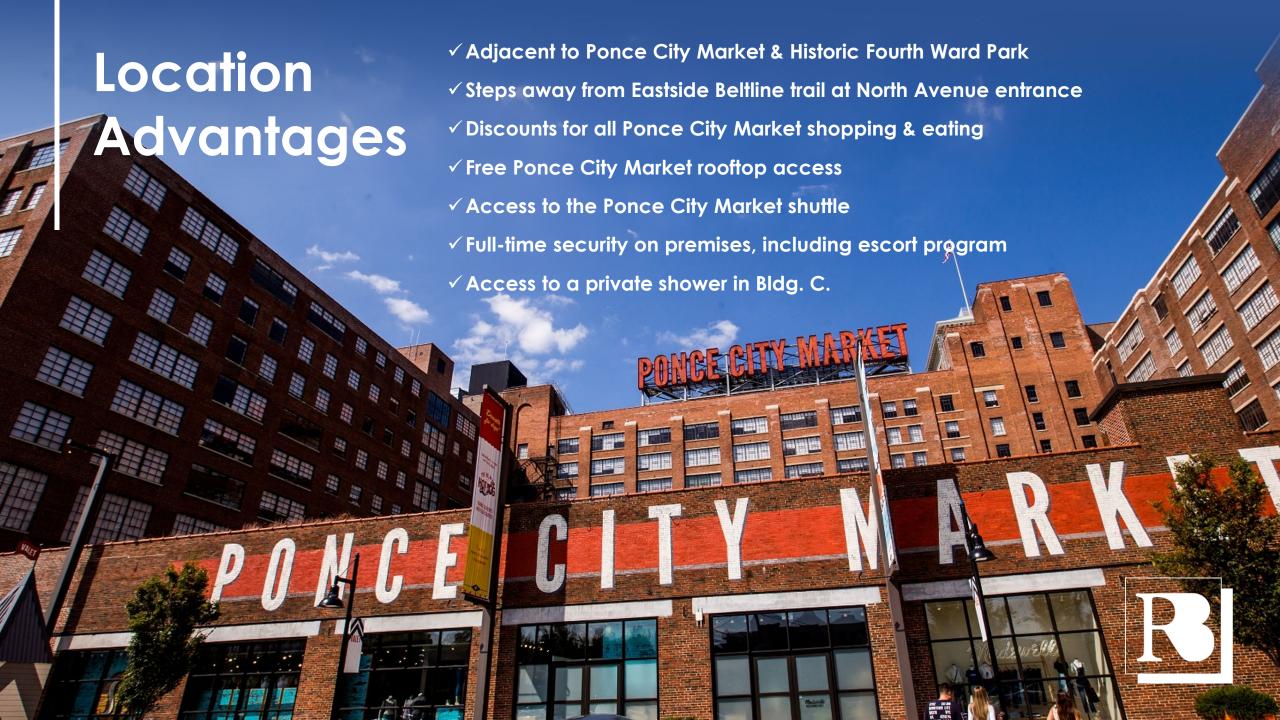

## Map

- ✓ Easy access to the Connector and I-20
- √ Convenient to Atlanta's intown neighborhoods, amenities and great restaurants