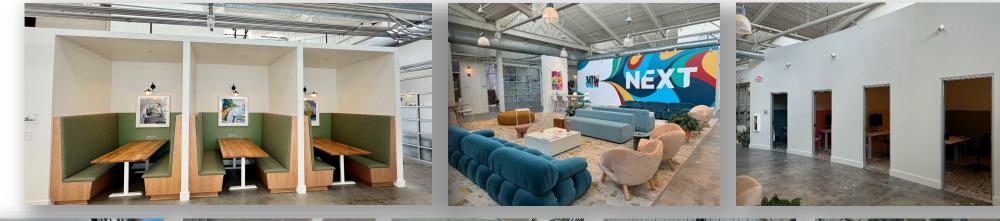

### PROPERTY HIGHLIGHTS

- ✓ Space is fully furnished with modern décor & tech
- ✓ Functional layout appeals to modern office needs
- ✓ Layout accommodates a 50-60 person team
- ✓ Technology package includes wi-fi, white noise, video conferencing, and sound system throughout
- ✓ Signage available!

\$44.00/SF Full Service

1.31.2029 Sublease term expires





## Map

- ✓ Easy access to the Connector and I-20
- √ Convenient to Atlanta's intown neighborhoods, amenities and great restaurants











# Interior Pictures



# Additional Interior Pictures















# **Exterior Pictures**











## Floorplan





# Nearby Food Options

#### **BREAKFAST**

- ✓ Starbucks
- ✓ Illy Caffe
- ✓ Pancake Social
- ✓ Dancing Goats Coffee Bar
- ✓ Five Daughters Bakery
- ✓ Bellina Alimentari
- ✓ Spiller Park Coffee
- ✓ Saint Germain French Café & Bakery
- ✓ New Realm

#### **AMERICAN**

- ✓ Atrium
- √ Hop's Chicken
- √ H&F Burger
- ✓ Eats American Grill
- ✓ Subway
- ✓ Pizza Jeans

### **INTERNATIONAL CUISINE**

- ✓ Bibi
- ✓ Boti Walla Indian Street Grill
- ✓ El Super Pan
- ✓ Tasty China
- ✓ La Rayia's Bodega
- ✓ Miso Ko
- ✓ TonTon Ramen & Yakitori
- ✓ Vietvana Pho Noodle House
- ✓ Ruby Chow's
- ✓ Asian Fusion
- ✓ Tacos & Tequilas Mexican Grill
- ✓ Indaco Italian
- ✓ Dos Burros Mexican
- ✓ Rina
- ✓ Chin Chin Chinese
- ✓ Tiny Lou's

### **HEALTHY*