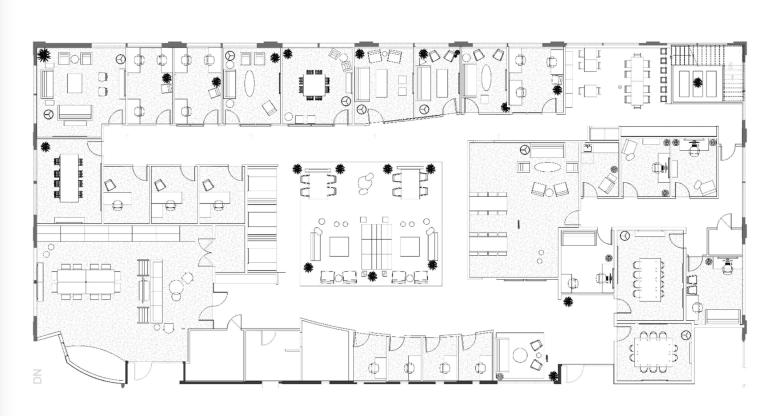

### PROPERTY HIGHLIGHTS

- ✓ Space is fully furnished with modern décor & tech
- ✓ Functional layout appeals to modern office needs
- ✓ Layout accommodates a 50-60 person team
- ✓ Technology package includes wi-fi, white noise, video conferencing, and sound system throughout
- ✓ Signage available!

\$44.00/SF Full Service

1.31.2029 Sublease term expires





## Map

- ✓ Easy access to the Connector and I-20
- √ Convenient to Atlanta's intown neighborhoods, amenities and great restaurants











# Interior Pictures



# Additional Interior Pictures















# **Exterior Pictures**











## Floorplan





# Nearby Food Options

#### **BREAKFAST**

- ✓ Starbucks
- ✓ Illy Caffe
- ✓ Pancake Social
- ✓ Dancing Goats Coffee Bar
- ✓ Five Daughters Bakery
- ✓ Bellina Alimentari
- ✓ Spiller Park Coffee
- ✓ Saint Germain French Café & Bakery
- ✓ New Realm

#### **AMERICAN**

- ✓ Atrium
- √ Hop's Chicken
- √ H&F Burger
- ✓ Eats American Grill
- ✓ Subway
- ✓ Pizza Jeans

### **INTERNATIONAL CUISINE**

- ✓ Bibi
- ✓ Boti Walla Indian Street Grill
- ✓ El Super Pan
- ✓ Tasty China
- ✓ La Rayia's Bodega
- ✓ Miso Ko
- ✓ TonTon Ramen & Yakitori
- ✓ Vietvana Pho Noodle House
- ✓ Ruby Chow's
- ✓ Asian Fusion
- ✓ Tacos & Tequilas Mexican Grill
- ✓ Indaco Italian
- ✓ Dos Burros Mexican
- ✓ Rina
- ✓ Chin Chin Chinese
- ✓ Tiny Lou's

### **HEALTHY**

- ✓ Smoothie King
- ✓ Salata Salad
- ✓ Bar Vegan
- ✓ Sweetgree