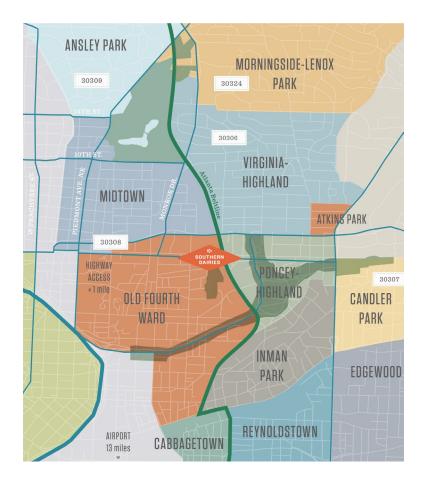

## Map

- ✓ Easy access to the Connector and I-20
- √ Convenient to Atlanta's intown neighborhoods, amenities and great restaurants