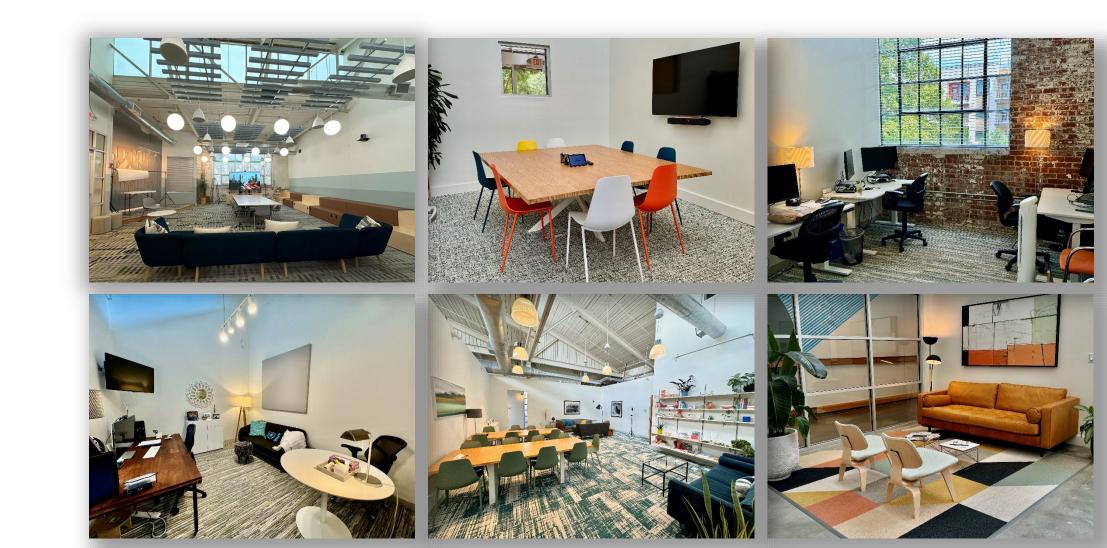

### PROPERTY HIGHLIGHTS

- ✓ Space is fully furnished with modern décor & tech
- ✓ Functional layout appeals to modern office needs
- ✓ Layout accommodates a 50-60 person team
- ✓ Technology package includes wi-fi, white noise, video conferencing, and sound system throughout
- ✓ Signage available!

\$44.00/SF Full Service

1.31.2029 Sublease term expires





## Map

- ✓ Easy access to the Connector and I-20
- √ Convenient to Atlanta's intown neighborhoods, amenities and great restaurants











# Interior Pictures



# Additional Interior Pictures















# **Exterior Pictures**











## Floorplan





# Nearby Food Options

#### **BREAKFAST**

- ✓ Starbucks
- ✓ Illy Caffe
- ✓ Pancake Social
- ✓ Dancing Goats Coffee Bar
- ✓ Five Daughters Bakery
- ✓ Bellina Alimentari
- ✓ Spiller Park Coffee
- ✓ Saint Germain French Café & Bakery
- ✓ New Realm

#### **AMERICAN**

- ✓ Atrium
- √ Hop's Chicken
- √ H&F Burger
- ✓ Eats American Grill
- ✓ Subway
- ✓ Pizza Jeans

### **INTERNATIONAL CUISINE**

- ✓ Bibi
- ✓ Boti Walla Indian Street Grill
- ✓ El Super Pan
- ✓ Tasty China
- ✓ La Rayia's Bodega
- ✓ Miso Ko
- ✓ TonTon Ramen & Yakitori
- ✓ Vietvana Pho Noodle House
- ✓ Ruby Chow's
- ✓ Asian Fusion
- ✓ Tacos & Tequilas Mexican Grill
- ✓ Indaco Italian
- ✓ Dos Burros Mexican
- ✓ Rina
- ✓ Chin Chin Chin