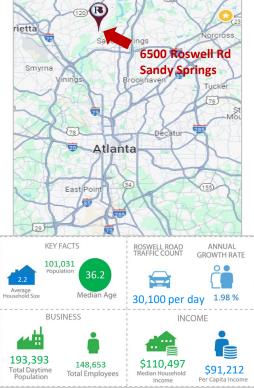

## 6500 Roswell Road, NE Sandy Springs, GA 30328

### **PROPERTY HIGHLIGHTS**

- ✓ Retail for Lease Available Now!
- ✓ ±5,550 SF Freestanding Retail Building
- ✓ Rate: \$28.00 PSF NNN
- ✓ Frontage: 159 ft Along Roswell Rd NE
- ✓ Traffic Count: 30,100 AADT along Roswell Rd, NE
- Parking: 15 in front with some additional parking in the rear.
- Located between Abernathy Rd. and Mt. Vernon Hwy on Rowell Rd NE, in the highly sought after Central Perimeter Submarket, one mile north of I-285. Easy access to I-285, GA 400 & I-85.