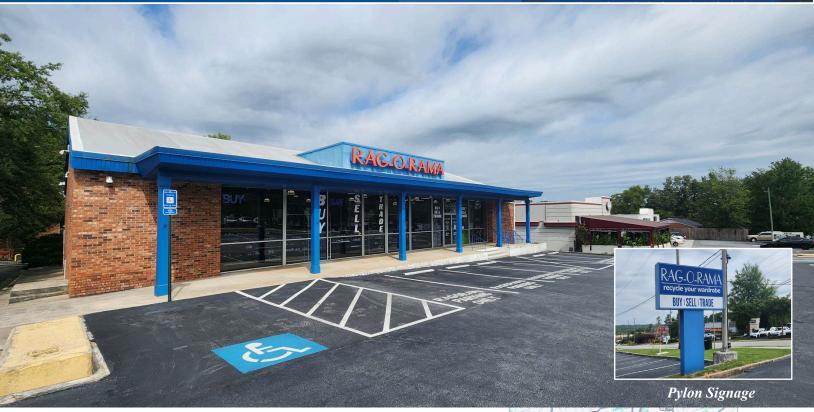

# FOR LEASE Freestanding Retail Building ±5,550 SF

## 6500 Roswell Road, NE Sandy Springs, GA 30328

### **PROPERTY HIGHLIGHTS**

- ✓ Retail for Lease Available Now!
- ✓ ±5,550 SF Freestanding Retail Building
- ✓ Rate: \$28.00 PSF NNN
- ✓ Frontage: 159 ft Along Roswell Rd NE
- ✓ Traffic Count: 30,100 AADT along Roswell Rd, NE
- Parking: 15 in front with some additional parking in the rear.
- Located between Abernathy Rd. and Mt. Vernon Hwy on Rowell Rd NE, in the highly sought after Central Perimeter Submarket, one mile north of I-285. Easy access to I-285, GA 400 & I-85.