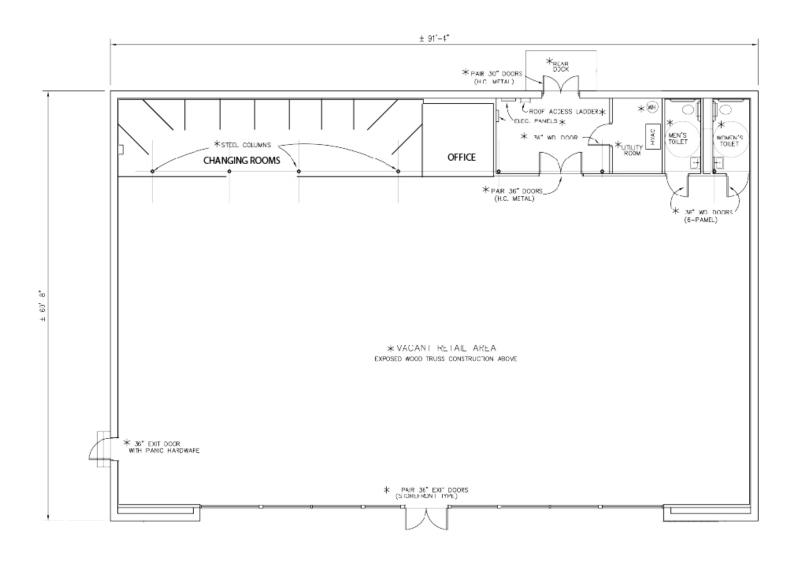

# FOR LEASE Freestanding Retail Building ±5,550 SF

### 6500 Roswell Road, NE Sandy Springs, GA 30328

FLOOR PLAN

±5,550 sf

Richard Bowers & Co. 260 Peachtree Street | Suite 2400 Atlanta, GA 30303 (404) 816-1600 www.richardbowers.com For More Information contact: