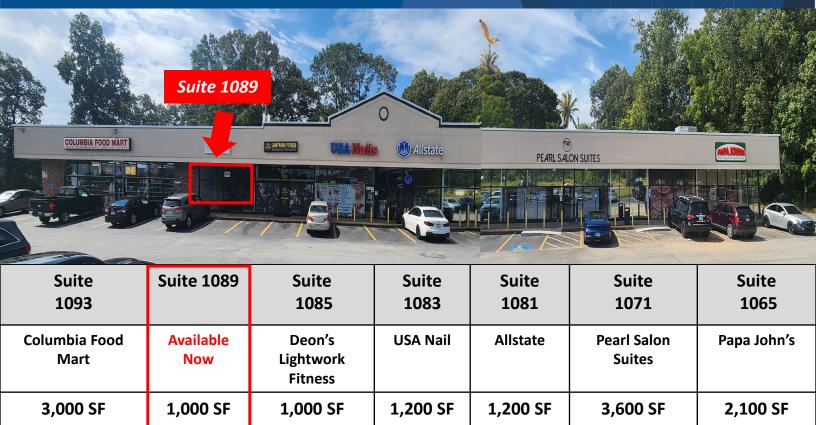

### **RETAIL FOR LEASE**

Suite 1089 - 1,000 SF Available Now!

# Columbia Shoppes 1065-1093 Columbia Drive Decatur, GA 30030

#### **PROPERTY HIGHLIGHTS**

- ✓ Excellent Regional Retail Trading Intersection
- ✓ Outstanding Visibility
- ✓ Not in the City of Decatur
- ✓ Rental Rates: \$18.00 PSF + \$3.75 PSF NNN's
- √ 13,360 SF Shopping Center
- ✓ Zoned C-1 Commercial Retail/Medical
- ✓ Limited Restaurant Availability
- ✓ Excellent Traffic Counts
  - Columbia Drive: 19,610 cars per dayMemorial Drive: 26,000 cars per day