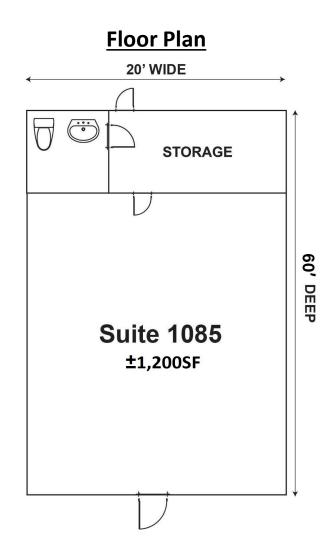

ity
- ✓ Not in the City of Decatur
- ✓ Rental Rates: \$20.00 PSF + (\$3.75 PSF NNN's)
- √ 13,360 SF Shopping Center
- ✓ Zoned C-1 Commercial Retail/Medical
- ✓ Limited Restaurant Availability
- ✓ Excellent Traffic Counts

Columbia Road: 12,750Memorial Drive: 26,000





Richard Bowers & Co. 260 Peachtree Street | Suite 2400 Atlanta, GA 30303 (404) 816-1600 www.richardbowers.com For More Information contact:

Jeff McMullen

(404) 816-1600, ext. 145 - Office (770) 380-6538 - Mobile jmcmullen@richardbowers.com

The information contained herein has been received from sources deemed reliable, but no liability is assumed by Richard Bowers & Co. or its agents for errors or omissions.

# RETAIL FOR LEASE Suite 1085 - 1,200 sf

## 1065-1093 Columbia Drive Decatur, GA 30030

#### **Store Front**