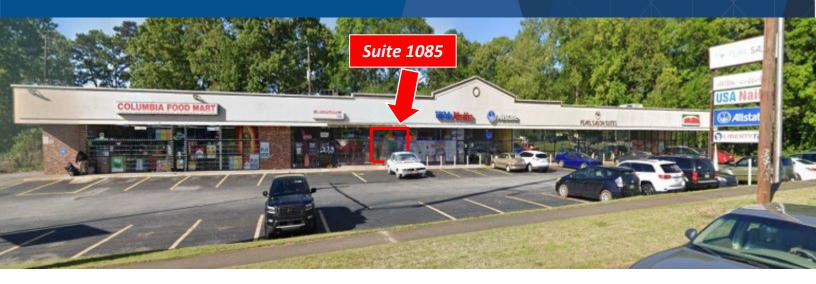

# RETAIL FOR LEASE Suite 1085 - 1,200 sf

### 1065-1093 Columbia Drive Decatur, GA 30030

| Suite<br>1093         | Suite<br>1089  | Suite<br>1085    | Suite<br>1083 | Suite<br>1081 | Suite<br>1071         | Suite<br>1065 |
|-----------------------|----------------|------------------|---------------|---------------|-----------------------|---------------|
| Columbia Food<br>Mart | Liberty<br>Tax | Available<br>Now | USA Nail      | Allstate      | Pearl Salon<br>Suites | Papa John's   |
| 3,000 SF              | 1,000 SF       | 1,200 SF         | 1,200 SF      | 1,200 SF      | 3,600 SF              | 2,100 SF      |