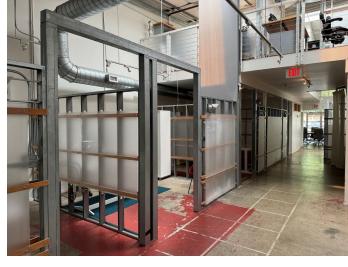

#### PROPERTY HIGHLIGHTS

- ✓ Fully Furnished
- ✓ Creative loft-office design with 16' 20' ceilings
- ✓ High-end technology package with wi-fi, video conferencing and sound system
- ✓ On-site Kevin Gillespie restaurant, Nadair
- ✓ Free Parking!

\$19.00/SF + Utilities & Janitorial

**12.31.2026** Sublease term expires





## Site Map



## Interior Pictures

















### Additional Interior Pictures









# **Exterior Pictures**

















#### Floorplan



44444 DRAWINGS PROVIDED BY PROJECT LONE ROVER CONSTRUCTION 430 WINKLER DR ALPHARETTA, GA 30004 XD AGENCY 1123 ZONOLITE ROAD, SUITE 21 INTERIOR RENOVATION EXISTING 2ND FLOOR ATLANTA, GA 30306

✓ 21 work areas, one executive conference room, small meeting room, presentation area, collaboration space with couches, large kitchen and banquet table, work room and supply

### Nearby Restaurants

- ✓ Nadair Kevin Gillespie
- ✓ Pig-n-Chik BBQ
- ✓ Thaicoon & Sushi Bar
- ✓ Pizza Bella
- ✓ The General Muir
- ✓ BoruBoru Sushi
- ✓ Schoolhouse Brewing
- ✓ SriThai: Thai Kitchen & Sushi Bar
- ✓ Desta Ethiopian
- ✓ The Gumbo Gourmet
- ✓ Alou's Bakery
- ✓ Whiskey Bird
- √ The Family Dog
- ✓ CAVA
- ✓ Panera Bread
- ✓ Dave's Cosmic Subs



\*In