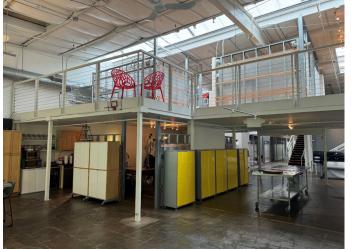

#### PROPERTY HIGHLIGHTS

- ✓ Fully Furnished
- ✓ Creative loft-office design with 16' 20' ceilings
- ✓ High-end technology package with wi-fi, video conferencing and sound system
- ✓ On-site Kevin Gillespie restaurant, Nadair
- ✓ Free Parking!

\$19.00/SF + Utilities & Janitorial

**12.31.2026** Sublease term expires





## Site Map



## Interior Pictures

















### Additional Interior Pictures









# **Exterior Pictures**

















#### Floorplan



44444 DRAWINGS PROVIDED BY PROJECT LONE ROVER CONSTRUCTION 430 WINKLER DR ALPHARETTA, GA 30004 XD AGENCY 1123 ZONOLITE ROAD, SUITE 21 INTERIOR RENOVATION EXISTING 2ND FLOOR ATLANTA, GA 30306

✓ 21 work areas, one executive conference room, small meeting room, presentation area, collaboration space with couches, large kitchen and banquet table, work room and supply

### Nearby Restaurants

- ✓ Nadair Kevin Gillespie
- ✓ Pig-n-Chik BBQ
- ✓ Thaicoon & Sushi Bar
- ✓ Pizza Bella
- ✓ The General Muir
- ✓ BoruBoru Sushi
- ✓ Schoolhouse Brewing
- ✓ SriThai: Thai Kitchen & Sushi Bar
- ✓ Desta Ethiopian
- ✓ The Gumbo Gourmet
- ✓ Alou's Bakery
- ✓ Whiskey Bird
- √ The Family Dog
- ✓ CAVA
- ✓ Paner