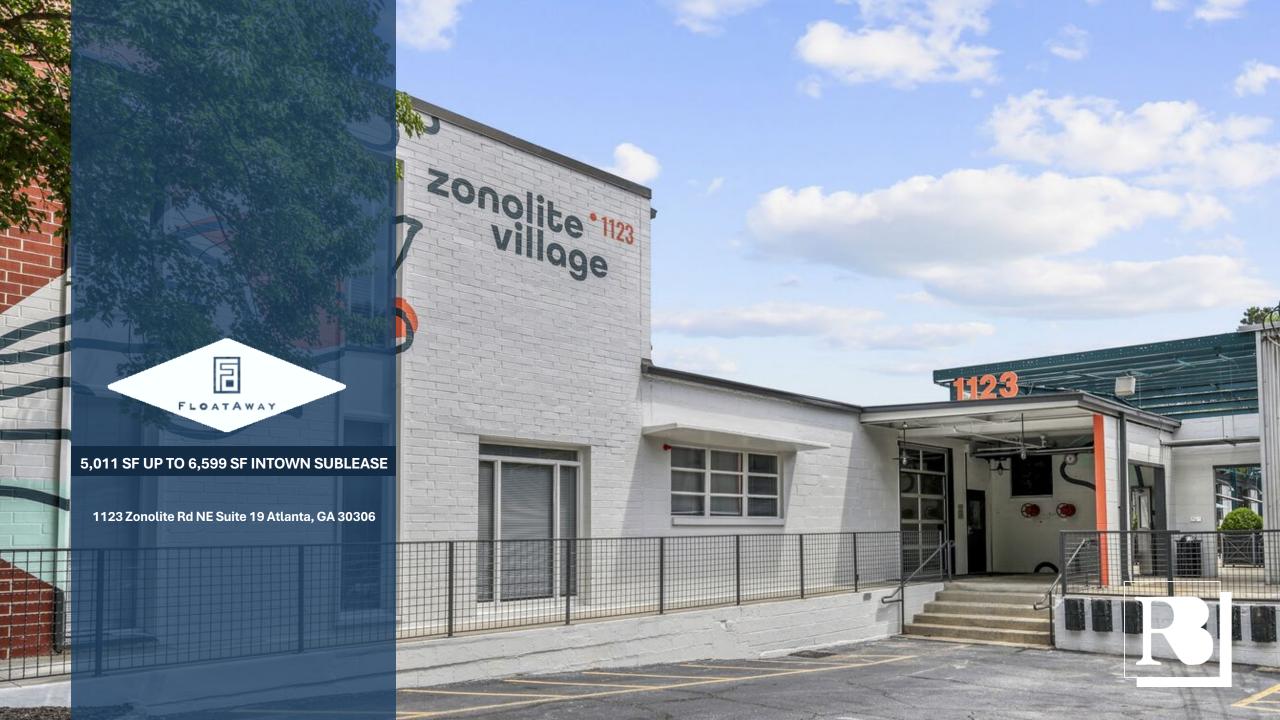

#### PROPERTY HIGHLIGHTS

- ✓ Fully Furnished
- ✓ Creative loft-office design with 16' 20' ceilings
- ✓ High-end technology package with wi-fi, video conferencing and sound system
- ✓ On-site Kevin Gillespie restaurant, Nadair
- ✓ Free Parking!

\$19.00/SF + Utilities & Janitorial

**12.31.2026** Sublease term expires





## Site Map



## Interior Pictures

















### Additional Interior Pictures









# **Exterior Pictures**

















#### Floorplan



44444 DRAWINGS PROVIDED BY PROJECT LONE ROVER CONSTRUCTION 430 WINKLER DR ALPHARETTA, GA 30004 XD AGENCY 1123 ZONOLITE ROAD, SUITE 21 INTERIOR RENOVATION EXISTING 2ND FLOOR ATLANTA, GA 30306

✓ 21 work areas, one executive conference room, small meeting room, presentation area, collaboration space with couches, large