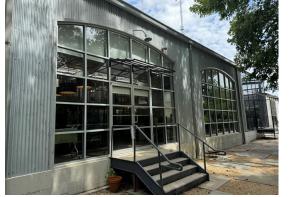

#### PROPERTY HIGHLIGHTS

- ✓ Fully Furnished
- ✓ Creative loft-office design with 16' 20' ceilings
- ✓ High-end technology package with wi-fi, video conferencing and sound system
- ✓ On-site Kevin Gillespie restaurant, Nadair
- ✓ Free Parking!

\$19.00/SF + Utilities & Janitorial

**12.31.2026** Sublease term expires





## Site Map



## Interior Pictures

















### Additional Interior Pictures









# **Exterior Pictures**

















#### Floorplan



44444 DRAWINGS PROVIDED BY PROJECT LONE ROVER CONSTRUCTION 430 WINKLER DR ALPHARETTA, GA 30004 XD AGENCY 1123 ZONOLITE ROAD, SUITE 21 INTERIOR RENOVATION EXISTING 2ND FLOOR ATLANTA, GA 30306

✓ 21 work areas, one executive conference room, small meeting room, presentation area, collaboration space with couches, large kitchen and banquet table, work room and supply

### Nearby Restaurants

- ✓ Nadair Kevin Gillespie
- ✓ Pig-n-Chik BBQ
- ✓ Thaicoon & Sushi Bar
- ✓ Pizza Bella
- ✓ The General Muir
- ✓ BoruBoru Sushi
- ✓ Schoolhouse Brewing
- ✓ SriThai: Thai Kitchen & Sushi Bar
- ✓ Desta Ethiopian
- ✓ The Gumbo Gourmet
- ✓ Alou's Bakery
- ✓ Whiskey Bird
- √ The Family Dog
- ✓ CAVA
- ✓ Panera Bread
- ✓ Dave's Cosmic Subs



\*Interior Picture of Kevin Gillespie's on-site r