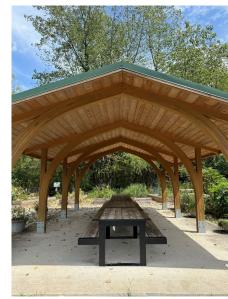

#### PROPERTY HIGHLIGHTS

- ✓ Fully Furnished
- ✓ Creative loft-office design with 16' 20' ceilings
- ✓ High-end technology package with wi-fi, video conferencing and sound system
- ✓ On-site Kevin Gillespie restaurant, Nadair
- ✓ Free Parking!

\$19.00/SF + Utilities & Janitorial

**12.31.2026** Sublease term expires





## Site Map



## Interior Pictures

















### Additional Interior Pictures









# **Exterior Pictures**

















#### Floorplan



44444 DRAWINGS PROVIDED BY PROJECT LONE ROVER CONSTRUCTION 430 WINKLER DR ALPHARETTA, GA 30004 XD AGENCY 1123 ZONOLITE ROAD, SUITE 21 INTERIOR RENOVATION EXISTING 2ND FLOOR ATLANTA, GA 30306

✓ 21 work areas, one executive conference room, small meeting room, presentation area, collaboration space with couches, large kitchen and banquet table, work room and supply

### Nearby Restaurants

- ✓ Nadair Kevin Gillespie
- ✓ Pig-n-Chik BBQ
- ✓ Thaicoon & Sushi Bar
- ✓ Pizza Bella
- ✓ The General Muir
- ✓ BoruBoru Sushi
- ✓ Schoolhouse Brewing
- ✓ SriThai: Thai Kitchen & Sushi Bar
- ✓ Desta Ethiopian
- ✓ The Gumbo Gourmet
- ✓ Alou's Bakery
- ✓ Whiskey Bird
- √ The Family Dog
- ✓ CAVA
- ✓ Panera Bread
- ✓ Dave's Cosmic Subs



\*Interior Picture of Kevin Gillespie's on-