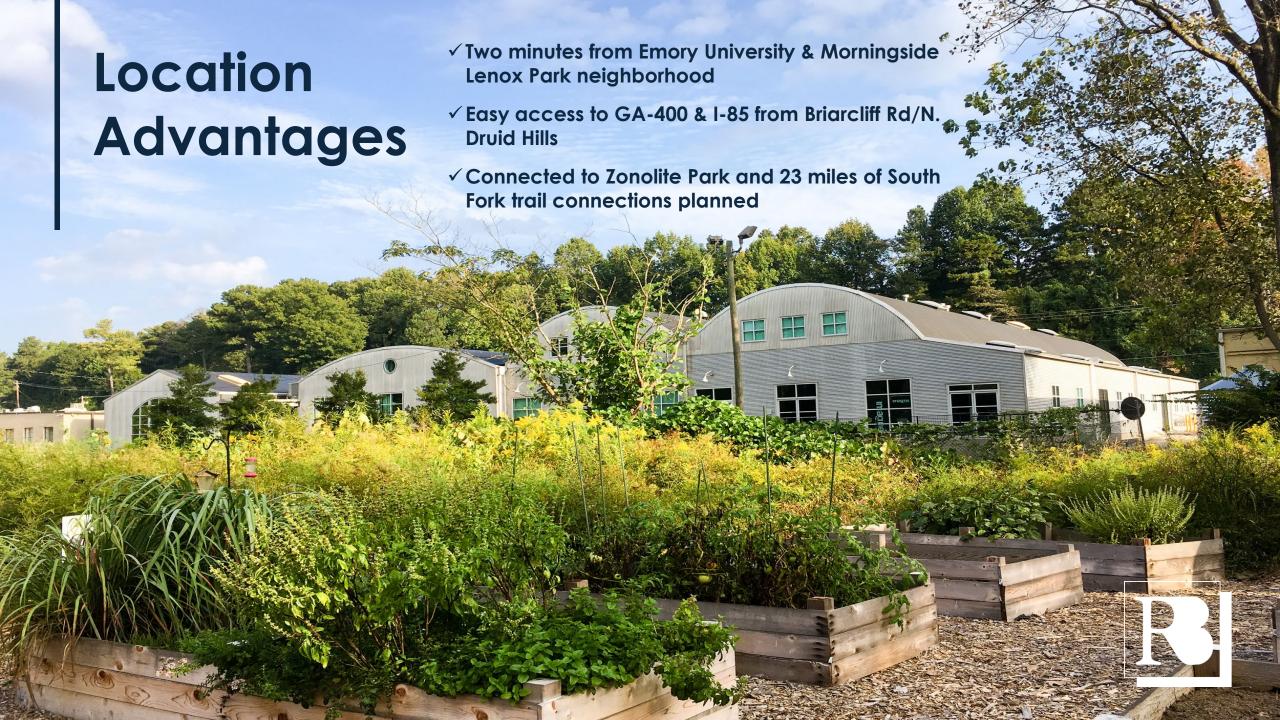

#### PROPERTY HIGHLIGHTS

- ✓ Fully Furnished
- ✓ Creative loft-office design with 16' 20' ceilings
- ✓ High-end technology package with wi-fi, video conferencing and sound system
- ✓ On-site Kevin Gillespie restaurant, Nadair
- ✓ Free Parking!

\$19.00/SF + Utilities & Janitorial

**12.31.2026** Sublease term expires





## Site Map



## Interior Pictures

















### Additional Interior Pictures









# **Exterior Pictures**

















#### Floorplan



44444 DRAWINGS PROVIDED BY PROJECT LONE ROVER CONSTRUCTION 430 WINKLER DR ALPHARETTA, GA 30004 XD AGENCY 1123 ZONOLITE ROAD, SUITE 21 INTERIOR RENOVATION EXISTING 2ND FLOOR ATLANTA, GA 30306

✓ 21 work areas, one executive conference room, small meeting room, presentation area, collaboration space with couches, large kitchen and banquet table, work room and supply

### Nearby Restaurants

- ✓ Nadair Kevin Gillespie
- ✓ Pig-n-Chik BBQ
- ✓ Thaicoon & Sushi Bar
- ✓ Pizza Bella
- ✓ The General Muir
- ✓ BoruBoru Sushi
- ✓ Schoolhouse Brewing
- ✓ SriThai: Thai Kitchen & Sushi Bar
- ✓ Desta Ethiopian
- ✓ The Gumbo Gourmet
- ✓ Alou's Bakery
- ✓