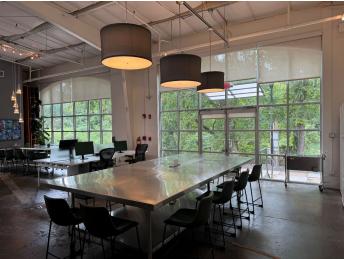

#### PROPERTY HIGHLIGHTS

- ✓ Fully Furnished
- ✓ Creative loft-office design with 16' 20' ceilings
- ✓ High-end technology package with wi-fi, video conferencing and sound system
- ✓ On-site Kevin Gillespie restaurant, Nadair
- ✓ Free Parking!

\$19.00/SF + Utilities & Janitorial

**12.31.2026** Sublease term expires





## Site Map



## Interior Pictures

















### Additional Interior Pictures









# **Exterior Pictures**

















#### Floorplan



44444 DRAWINGS PROVIDED BY PROJECT LONE ROVER CONSTRUCTION 430 WINKLER DR ALPHARETTA, GA 30004 XD AGENCY 1123 ZONOLITE ROAD, SUITE 21 INTERIOR RENOVATION EXISTING 2ND FLOOR ATLANTA, GA 30306

✓ 21 work areas, one executive conference room, small meeting room, presentation area, collaboration space with couches, large kitchen and banquet table, work room and supply

### Nearby Restaurants

- ✓ Nadair Kevin Gillespie
- ✓ Pig-n-Chik BBQ
- ✓ Thaicoon & Sushi Bar
- ✓ Pizza Bella
- ✓ The General Muir
- ✓ BoruBoru Sushi
- ✓ Schoolhouse Brewing
- ✓ SriThai: Thai Kitchen & Sushi Bar
- ✓ Desta Ethiopian
- ✓ The Gumbo Gourmet
- ✓ Alou's Bakery
- ✓ Whiskey Bird
- √ The Family Dog
- ✓ CAVA
- ✓ Panera Bread
- ✓ Dave's Cosmic Subs



\*Interior