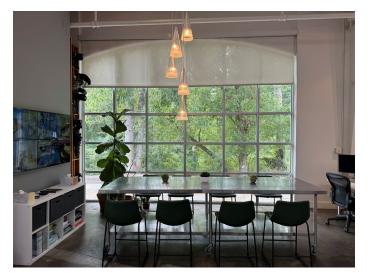

#### PROPERTY HIGHLIGHTS

- ✓ Fully Furnished
- ✓ Creative loft-office design with 16' 20' ceilings
- ✓ High-end technology package with wi-fi, video conferencing and sound system
- ✓ On-site Kevin Gillespie restaurant, Nadair
- ✓ Free Parking!

\$19.00/SF + Utilities & Janitorial

**12.31.2026** Sublease term expires





## Site Map



## Interior Pictures

















### Additional Interior Pictures









# **Exterior Pictures**

















#### Floorplan



44444 DRAWINGS PROVIDED BY PROJECT LONE ROVER CONSTRUCTION 430 WINKLER DR ALPHARETTA, GA 30004 XD AGENCY 1123 ZONOLITE ROAD, SUITE 21 INTERIOR RENOVATION EXISTING 2ND FLOOR ATLANTA, GA 30306

✓ 21 work areas, one executive conference room, small meeting room, presentation area, collaboration space with couches, large kitchen and banquet table, work room and supply

### Nearby Restaurants

- ✓ Nadair Kevin Gillespie
- ✓ Pig-n-Chik BBQ
- ✓ Thaicoon & Sushi Bar
- ✓ Pizza Bella
- ✓ The General Muir
- ✓ BoruBoru Sushi
- ✓ Schoolhouse Brewing
- ✓ SriThai: Thai Kitchen & Sushi Bar
- ✓ Desta Ethiopian
- ✓ The Gumbo Gourmet
- ✓ Alou's Bakery
- ✓ Whiskey Bird
- √ The Family Dog
- ✓ CAVA
- ✓ Panera Bread
- ✓ Dave's Cosmic Subs



\*Inte