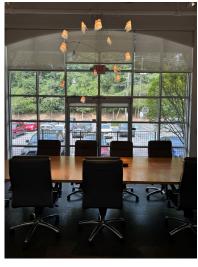

#### PROPERTY HIGHLIGHTS

- ✓ Fully Furnished
- ✓ Creative loft-office design with 16' 20' ceilings
- ✓ High-end technology package with wi-fi, video conferencing and sound system
- ✓ On-site Kevin Gillespie restaurant, Nadair
- ✓ Free Parking!

\$19.00/SF + Utilities & Janitorial

**12.31.2026** Sublease term expires





## Site Map



## Interior Pictures

















### Additional Interior Pictures









# **Exterior Pictures**

















#### Floorplan



44444 DRAWINGS PROVIDED BY PROJECT LONE ROVER CONSTRUCTION 430 WINKLER DR ALPHARETTA, GA 30004 XD AGENCY 1123 ZONOLITE ROAD, SUITE 21 INTERIOR RENOVATION EXISTING 2ND FLOOR ATLANTA, GA 30306

✓ 21 work areas, one executive conference room, small meeting room, presentation area, collaboration space with couches, large kitchen and banquet table, work room and supply

### Nearby Restaurants

- ✓ Nadair Kevin Gillespie
- ✓ Pig-n-Chik BBQ
- ✓ Thaicoon & Sushi Bar
- ✓ Pizza Bella
- ✓ The General Muir
- ✓ BoruBoru Sushi
- ✓ Schoolhouse Brewing
- ✓ SriThai: Thai Kitchen & Sushi Bar
- ✓ Desta Ethiopian
- ✓ The Gumbo Gourmet
- ✓ Alou's Bakery
- ✓ Whiskey Bird
- √ The Family Dog
- ✓ CAVA
- ✓ P