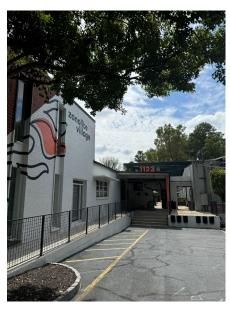

#### PROPERTY HIGHLIGHTS

- ✓ Fully Furnished
- ✓ Creative loft-office design with 16' 20' ceilings
- ✓ High-end technology package with wi-fi, video conferencing and sound system
- ✓ On-site Kevin Gillespie restaurant, Nadair
- ✓ Free Parking!

\$19.00/SF + Utilities & Janitorial

**12.31.2026** Sublease term expires





## Site Map



## Interior Pictures

















### Additional Interior Pictures









# **Exterior Pictures**

















#### Floorplan



44444 DRAWINGS PROVIDED BY PROJECT LONE ROVER CONSTRUCTION 430 WINKLER DR ALPHARETTA, GA 30004 XD AGENCY 1123 ZONOLITE ROAD, SUITE 21 INTERIOR RENOVATION EXISTING 2ND FLOOR ATLANTA, GA 30306

✓ 21 work areas, one executive conference room, small meeting room, presentation area, collaboration space with couches, large kitchen and banquet table, work room and supply

### Nearby Restaurants

- ✓ Nadair Kevin Gillespie
- ✓ Pig-n-Chik BBQ
- ✓ Thaicoon & Sushi Bar
- ✓ Pizza Bella
- ✓ The General Muir
- ✓ BoruBoru Sushi
- ✓ Schoolhouse Brewing
- ✓ SriThai: Thai Kitchen & Sushi Bar
- ✓ Desta Ethiopian
- ✓ The Gumbo Gourmet
- ✓ Alou's Bakery
- ✓ Whiskey Bird
- √ The Family Dog
- ✓ CAVA
- ✓ Panera Bread
- ✓ Dave's Cosmic Subs



\*Interior Picture of Kevin Gillespie