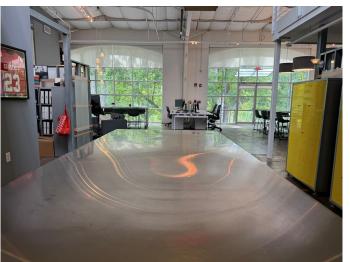

#### PROPERTY HIGHLIGHTS

- ✓ Fully Furnished
- ✓ Creative loft-office design with 16' 20' ceilings
- ✓ High-end technology package with wi-fi, video conferencing and sound system
- ✓ On-site Kevin Gillespie restaurant, Nadair
- ✓ Free Parking!

\$19.00/SF + Utilities & Janitorial

**12.31.2026** Sublease term expires





## Site Map



## Interior Pictures

















### Additional Interior Pictures









# **Exterior Pictures**

















#### Floorplan



44444 DRAWINGS PROVIDED BY PROJECT LONE ROVER CONSTRUCTION 430 WINKLER DR ALPHARETTA, GA 30004 XD AGENCY 1123 ZONOLITE ROAD, SUITE 21 INTERIOR RENOVATION EXISTING 2ND FLOOR ATLANTA, GA 30306

✓ 21 work areas, one executive conference room, small meeting room, presentation area, collaboration space with couches, large kitchen and banquet table, work room and supply

### Nearby Restaurants

- ✓ Nadair Kevin Gillespie
- ✓ Pig-n-Chik BBQ
- ✓ Thaicoon & Sushi Bar
- ✓ Pizza Bella
- ✓ The General Muir
- ✓ BoruBoru Sushi
- ✓ Schoolhouse Brewing
- ✓ SriThai: Thai Kitchen & Sushi Bar
- ✓ Desta Ethiopian
- ✓ The Gumbo Gourmet
- ✓ Alou's Bakery
- ✓ Whiskey Bird
- √ The Family Dog
- ✓ CAVA
- ✓ Panera Bread
- ✓ Dave's Cosmic Subs



\*Interi