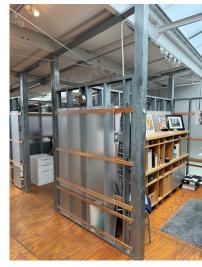

#### PROPERTY HIGHLIGHTS

- ✓ Fully Furnished
- ✓ Creative loft-office design with 16' 20' ceilings
- ✓ High-end technology package with wi-fi, video conferencing and sound system
- ✓ On-site Kevin Gillespie restaurant, Nadair
- ✓ Free Parking!

\$19.00/SF + Utilities & Janitorial

**12.31.2026** Sublease term expires





## Site Map



## Interior Pictures

















### Additional Interior Pictures









# **Exterior Pictures**

















#### Floorplan



44444 DRAWINGS PROVIDED BY PROJECT LONE ROVER CONSTRUCTION 430 WINKLER DR ALPHARETTA, GA 30004 XD AGENCY 1123 ZONOLITE ROAD, SUITE 21 INTERIOR RENOVATION EXISTING 2ND FLOOR ATLANTA, GA 30306

✓ 21 work areas, one executive conference room, small meeting room, presentation area, collaboration space with couches, large kitchen and banquet table, work room and supply

### Nearby Restaurants

- ✓ Nadair Kevin Gillespie
- ✓ Pig-n-Chik BBQ
- ✓ Thaicoon & Sushi Bar
- ✓ Pizza Bella
- ✓ The General Muir
- ✓ BoruBoru Sushi
- ✓ Schoolhouse Brewing
- ✓ SriThai: Thai Kitchen & Sushi Bar
- ✓ Desta Ethiopian
- ✓ The Gumbo Gourmet
- ✓ Alou's Bakery
- ✓ Whiskey Bird
- √ The Family Dog
- ✓ CAVA
-