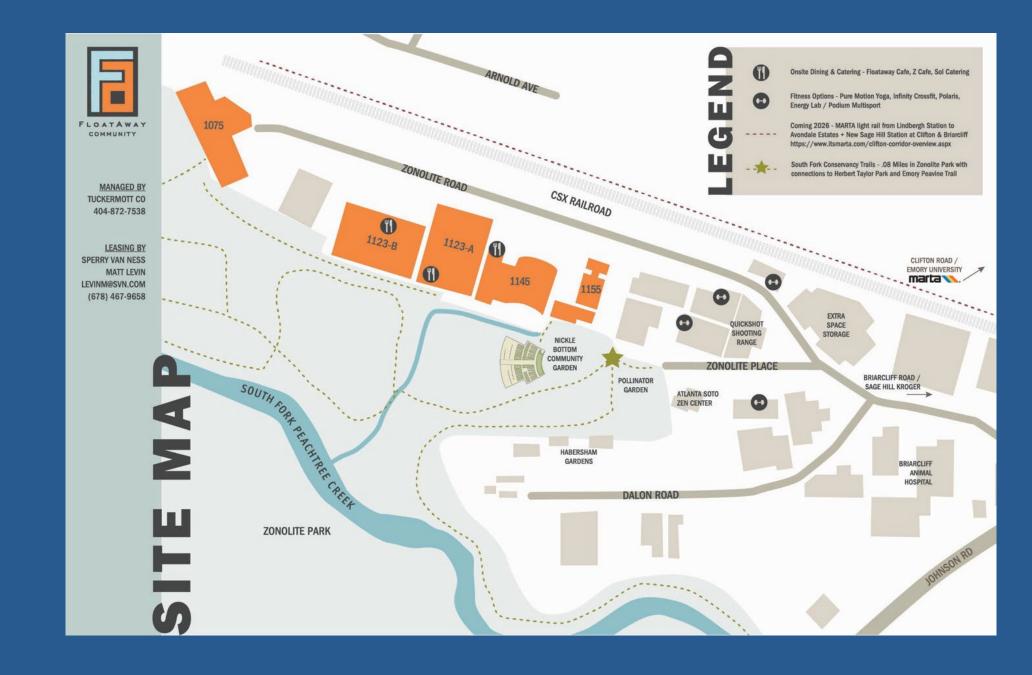

#### PROPERTY HIGHLIGHTS

- ✓ Fully Furnished
- ✓ Creative loft-office design with 16' 20' ceilings
- ✓ High-end technology package with wi-fi, video conferencing and sound system
- ✓ On-site Kevin Gillespie restaurant, Nadair
- ✓ Free Parking!

\$19.00/SF + Utilities & Janitorial

**12.31.2026** Sublease term expires





## Site Map



## Interior Pictures

















### Additional Interior Pictures









# **Exterior Pictures**

















#### Floorplan



44444 DRAWINGS PROVIDED BY PROJECT LONE ROVER CONSTRUCTION 430 WINKLER DR ALPHARETTA, GA 30004 XD AGENCY 1123 ZONOLITE ROAD, SUITE 21 INTERIOR RENOVATION EXISTING 2ND FLOOR ATLANTA, GA 30306

✓ 21 work areas, one executive conference room, small meeting room, presentation area, collaboration space with couches, large kitchen and banquet table, work room and supply

### Nearby Restaurants

- ✓ Nadair Kevin Gillespie
- ✓ Pig-n-Chik BBQ
- ✓ Thaicoon & Sushi Bar
- ✓ Pizza Bella
- ✓ The General Muir
- ✓ BoruBoru Sushi
- ✓ Schoolhouse Brewing
- ✓ SriThai: Thai Kitchen & Sushi Bar
- ✓ Desta Ethiopian
- ✓ The Gumbo Gourmet
- ✓ Alou's Bakery
- ✓ Whiskey Bird
-