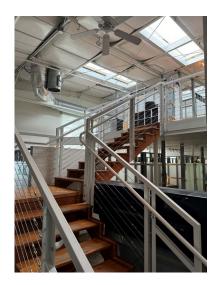

#### PROPERTY HIGHLIGHTS

- ✓ Fully Furnished
- ✓ Creative loft-office design with 16' 20' ceilings
- ✓ High-end technology package with wi-fi, video conferencing and sound system
- ✓ On-site Kevin Gillespie restaurant, Nadair
- ✓ Free Parking!

\$19.00/SF + Utilities & Janitorial

**12.31.2026** Sublease term expires





## Site Map



## Interior Pictures

















### Additional Interior Pictures









# **Exterior Pictures**

















#### Floorplan



44444 DRAWINGS PROVIDED BY PROJECT LONE ROVER CONSTRUCTION 430 WINKLER DR ALPHARETTA, GA 30004 XD AGENCY 1123 ZONOLITE ROAD, SUITE 21 INTERIOR RENOVATION EXISTING 2ND FLOOR ATLANTA, GA 30306

✓ 21 work areas, one executive conference room, small meeting room, presentation area, collaboration space with couches, large kitchen and banquet table, work room and supply

### Nearby Restaurants

- ✓ Nadair Kevin Gillespie
- ✓ Pig-n-Chik BBQ
- ✓ Thaicoon & Sushi Bar
- ✓ Pizza Bella
- ✓ The General Muir
- ✓ BoruBoru Sushi
- ✓ Schoolhouse Brewing
- ✓ SriThai: Thai Kitchen & Sushi Bar
- ✓ Desta Ethiopian
- ✓ The Gumbo Gourmet
- ✓ Alou's Bakery
- ✓ Whiskey Bird
- √ The Family Dog
- ✓ CA