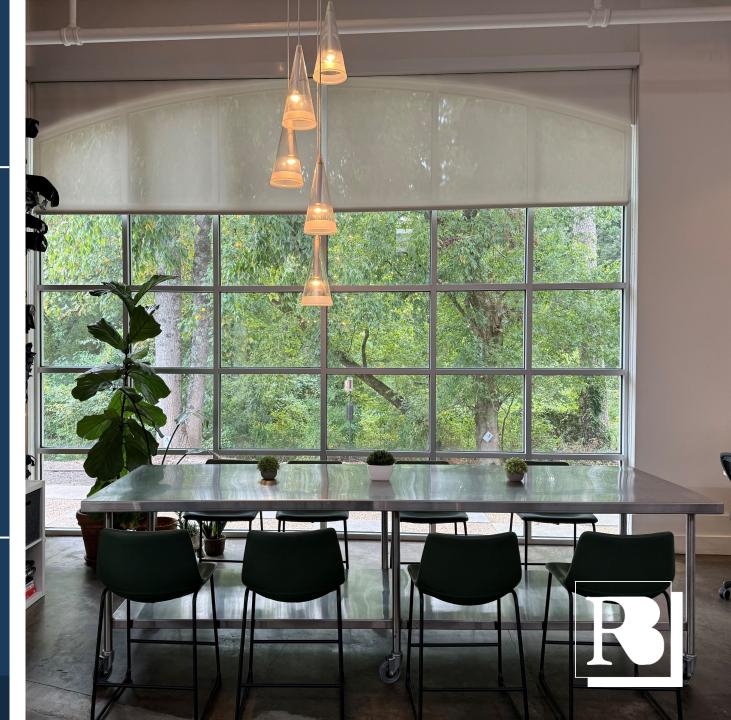

#### PROPERTY HIGHLIGHTS

- ✓ Fully Furnished
- ✓ Creative loft-office design with 16' 20' ceilings
- ✓ High-end technology package with wi-fi, video conferencing and sound system
- ✓ On-site Kevin Gillespie restaurant, Nadair
- ✓ Free Parking!

\$19.00/SF + Utilities & Janitorial

**12.31.2026** Sublease term expires





## Site Map



## Interior Pictures

















### Additional Interior Pictures









# **Exterior Pictures**

















#### Floorplan



44444 DRAWINGS PROVIDED BY PROJECT LONE ROVER CONSTRUCTION 430 WINKLER DR ALPHARETTA, GA 30004 XD AGENCY 1123 ZONOLITE ROAD, SUITE 21 INTERIOR RENOVATION EXISTING 2ND FLOOR ATLANTA, GA 30306

✓ 21 work areas, one executive conference room, small meeting room, presentation area, collaboration space with couches, large kitchen and banquet table, work room and supply

### Nearby Restaurants

- ✓ Nadair Kevin Gillespie
- ✓ Pig-n-Chik BBQ
- ✓ Thaicoon & Sushi Bar
- ✓ Pizza Bella
- ✓ The General Muir
- ✓ BoruBoru Sushi
- ✓ Schoolhouse Brewing
- ✓ SriThai: Thai Kitchen & Sushi Bar
- ✓ Desta Ethiopian
- ✓ The Gumbo Gourmet
- ✓ Alou's Bakery
-