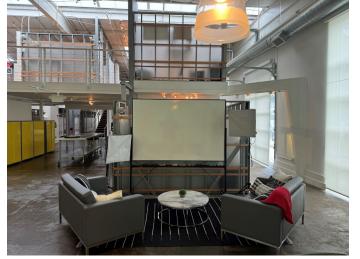

#### PROPERTY HIGHLIGHTS

- ✓ Fully Furnished
- ✓ Creative loft-office design with 16' 20' ceilings
- ✓ High-end technology package with wi-fi, video conferencing and sound system
- ✓ On-site Kevin Gillespie restaurant, Nadair
- ✓ Free Parking!

\$19.00/SF + Utilities & Janitorial

**12.31.2026** Sublease term expires





## Site Map



## Interior Pictures

















### Additional Interior Pictures









# **Exterior Pictures**

















#### Floorplan



44444 DRAWINGS PROVIDED BY PROJECT LONE ROVER CONSTRUCTION 430 WINKLER DR ALPHARETTA, GA 30004 XD AGENCY 1123 ZONOLITE ROAD, SUITE 21 INTERIOR RENOVATION EXISTING 2ND FLOOR ATLANTA, GA 30306

✓ 21 work areas, one executive conference room, small meeting room, presentation area, collaboration space with couches, large kitchen and banquet table, work room and supply

### Nearby Restaurants

- ✓ Nadair Kevin Gillespie
- ✓ Pig-n-Chik BBQ
- ✓ Thaicoon & Sushi Bar
- ✓ Pizza Bella
- ✓ The General Muir
- ✓ BoruBoru Sushi
- ✓ Schoolhouse Brewing
- ✓ SriThai: Thai Kitchen & Sushi Bar
- ✓ Desta Ethiopian
- ✓ The Gumbo Gourmet
- ✓ Alou's Bakery
- ✓ Whiskey Bird
- √ The Family Dog
- ✓ CAVA
- ✓ Pan