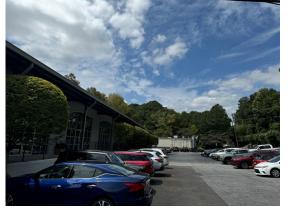

#### PROPERTY HIGHLIGHTS

- ✓ Fully Furnished
- ✓ Creative loft-office design with 16' 20' ceilings
- ✓ High-end technology package with wi-fi, video conferencing and sound system
- ✓ On-site Kevin Gillespie restaurant, Nadair
- ✓ Free Parking!

\$19.00/SF + Utilities & Janitorial

**12.31.2026** Sublease term expires





## Site Map



## Interior Pictures

















### Additional Interior Pictures









# **Exterior Pictures**

















#### Floorplan



44444 DRAWINGS PROVIDED BY PROJECT LONE ROVER CONSTRUCTION 430 WINKLER DR ALPHARETTA, GA 30004 XD AGENCY 1123 ZONOLITE ROAD, SUITE 21 INTERIOR RENOVATION EXISTING 2ND FLOOR ATLANTA, GA 30306

✓ 21 work areas, one executive conference room, small meeting room, presentation area, collaboration space with couches, large kitchen and banquet table, work room and supply

### Nearby Restaurants

- ✓ Nadair Kevin Gillespie
- ✓ Pig-n-Chik BBQ
- ✓ Thaicoon & Sushi Bar
- ✓ Pizza Bella
- ✓ The General Muir
- ✓ BoruBoru Sushi
- ✓ Schoolhouse Brewing
- ✓ SriThai: Thai Kitchen & Sushi Bar
- ✓ Desta Ethiopian
- ✓ The Gumbo Gourmet
- ✓ Alou's Bakery
- ✓ Whiskey Bird
- √ The Family Dog
- ✓ CAVA
- ✓ Panera Bread
- ✓ Dave's Cosmic Subs



\*Interior Picture of Kevin Gillespie's on-site