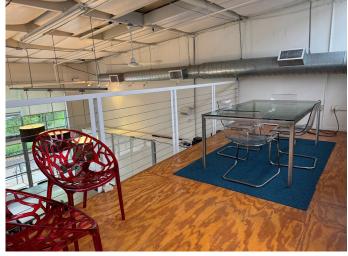

#### PROPERTY HIGHLIGHTS

- ✓ Fully Furnished
- ✓ Creative loft-office design with 16' 20' ceilings
- ✓ High-end technology package with wi-fi, video conferencing and sound system
- ✓ On-site Kevin Gillespie restaurant, Nadair
- ✓ Free Parking!

\$19.00/SF + Utilities & Janitorial

**12.31.2026** Sublease term expires





## Site Map



## Interior Pictures

















### Additional Interior Pictures









# **Exterior Pictures**

















#### Floorplan



44444 DRAWINGS PROVIDED BY PROJECT LONE ROVER CONSTRUCTION 430 WINKLER DR ALPHARETTA, GA 30004 XD AGENCY 1123 ZONOLITE ROAD, SUITE 21 INTERIOR RENOVATION EXISTING 2ND FLOOR ATLANTA, GA 30306

✓ 21 work areas, one executive conference room, small meeting room, presentation area, collaboration space with couches, large kitchen and banquet table, work room and supply

### Nearby Restaurants

- ✓ Nadair Kevin Gillespie
- ✓ Pig-n-Chik BBQ
- ✓ Thaicoon & Sushi Bar
- ✓ Pizza Bella
- ✓ The General Muir
- ✓ BoruBoru Sushi
- ✓ Schoolhouse Brewing
- ✓ SriThai: Thai Kitchen & Sushi Bar
- ✓ Desta Ethiopian
- ✓ The Gumbo Gourmet
- ✓ Alou's Bakery
- ✓ Whiskey Bird
- √ The Family Dog
- ✓ CAVA
- ✓ Panera