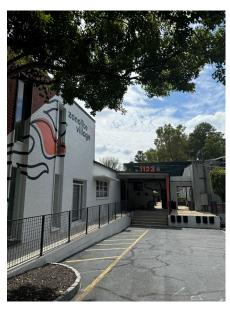

#### PROPERTY HIGHLIGHTS

- ✓ Fully Furnished
- ✓ Creative loft-office design with 16' 20' ceilings
- ✓ High-end technology package with wi-fi, video conferencing and sound system
- ✓ On-site Kevin Gillespie restaurant, Nadair
- ✓ Free Parking!

\$24.75/SF + Utilities & Janitorial

**12.31.2026** Sublease term expires





## Site Map



## Interior Pictures

















### Additional Interior Pictures









# **Exterior Pictures**

















#### Floorplan



44444 DRAWINGS PROVIDED BY PROJECT LONE ROVER CONSTRUCTION 430 WINKLER DR ALPHARETTA, GA 30004 XD AGENCY 1123 ZONOLITE ROAD, SUITE 21 INTERIOR RENOVATION EXISTING 2ND FLOOR ATLANTA, GA 30306

✓ 21 work areas, one executive conference room, small meeting room, presentation area, collaboration space with couches, large kitchen and banquet table, work room and supply

### Nearby Restaurants

- ✓ Nadair Kevin Gillespie
- ✓ Pig-n-Chik BBQ
- ✓ Thaicoon & Sushi Bar
- ✓ Pizza Bella
- ✓ The General Muir
- ✓ BoruBoru Sushi
- ✓ Schoolhouse Brewing
- ✓ SriThai: Thai Kitchen & Sushi Bar
- ✓ Desta Ethiopian
- ✓ The Gumbo Gourmet
- ✓ Alou's Bakery
- ✓ Whiskey Bird
- √ The Family Dog
- ✓ CAVA
- ✓ Panera Bread
- ✓ Dave's Cosmic Subs



\*Interior Picture of Kevin Gillespie