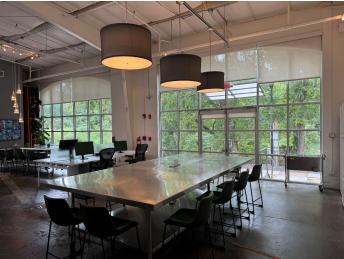

#### PROPERTY HIGHLIGHTS

- ✓ Fully Furnished
- ✓ Creative loft-office design with 16' 20' ceilings
- ✓ High-end technology package with wi-fi, video conferencing and sound system
- ✓ On-site Kevin Gillespie restaurant, Nadair
- ✓ Free Parking!

\$24.75/SF + Utilities & Janitorial

**12.31.2026** Sublease term expires





## Site Map



## Interior Pictures

















### Additional Interior Pictures









# **Exterior Pictures**

















#### Floorplan



44444 DRAWINGS PROVIDED BY PROJECT LONE ROVER CONSTRUCTION 430 WINKLER DR ALPHARETTA, GA 30004 XD AGENCY 1123 ZONOLITE ROAD, SUITE 21 INTERIOR RENOVATION EXISTING 2ND FLOOR ATLANTA, GA 30306

✓ 21 work areas, one executive conference room, small meeting room, presentation area, collaboration space with couches, large kitchen and banquet table, work room and supply

### Nearby Restaurants

- ✓ Nadair Kevin Gillespie
- ✓ Pig-n-Chik BBQ
- ✓ Thaicoon & Sushi Bar
- ✓ Pizza Bella
- ✓ The General Muir
- ✓ BoruBoru Sushi
- ✓ Schoolhouse Brewing
- ✓ SriThai: Thai Kitchen & Sushi Bar
- ✓ Desta Ethiopian
- ✓ The Gumbo Gourmet
- ✓ Alou's Bakery
- ✓ Whiskey Bird
- √ The Family Dog
- ✓ CAVA
- ✓ Panera Bread
- ✓ Dave's Cosmic Subs



\*Interior