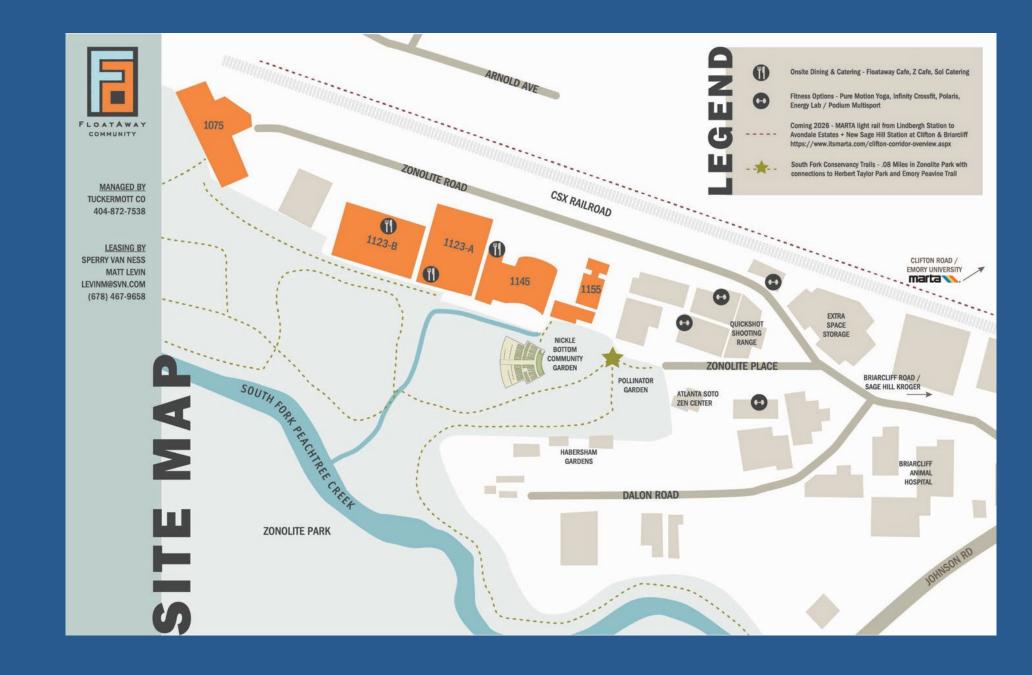

#### PROPERTY HIGHLIGHTS

- ✓ Fully Furnished
- ✓ Creative loft-office design with 16' 20' ceilings
- ✓ High-end technology package with wi-fi, video conferencing and sound system
- ✓ On-site Kevin Gillespie restaurant, Nadair
- ✓ Free Parking!

\$24.75/SF + Utilities & Janitorial

**12.31.2026** Sublease term expires





## Site Map



## Interior Pictures

















### Additional Interior Pictures









# **Exterior Pictures**

















#### Floorplan



44444 DRAWINGS PROVIDED BY PROJECT LONE ROVER CONSTRUCTION 430 WINKLER DR ALPHARETTA, GA 30004 XD AGENCY 1123 ZONOLITE ROAD, SUITE 21 INTERIOR RENOVATION EXISTING 2ND FLOOR ATLANTA, GA 30306

✓ 21 work areas, one executive conference room, small meeting room, presentation area, collaboration space with couches, large kitchen and banquet table, work room and supply

### Nearby Restaurants

- ✓ Nadair Kevin Gillespie
- ✓ Pig-n-Chik BBQ
- ✓ Thaicoon & Sushi Bar
- ✓ Pizza Bella
- ✓ The General Muir
- ✓ BoruBoru Sushi
- ✓ Schoolhouse Brewing
- ✓ SriThai: Thai Kitchen & Sushi Bar
- ✓ Desta Ethiopian
- ✓ The Gumbo Gourmet
- ✓ Alou's Bakery
- ✓ Whiskey Bird
-