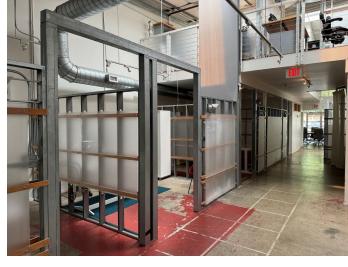

#### PROPERTY HIGHLIGHTS

- ✓ Fully Furnished
- ✓ Creative loft-office design with 16' 20' ceilings
- ✓ High-end technology package with wi-fi, video conferencing and sound system
- ✓ On-site Kevin Gillespie restaurant, Nadair
- ✓ Free Parking!

\$24.75/SF + Utilities & Janitorial

**12.31.2026** Sublease term expires





## Site Map



## Interior Pictures

















### Additional Interior Pictures









# **Exterior Pictures**

















#### Floorplan



44444 DRAWINGS PROVIDED BY PROJECT LONE ROVER CONSTRUCTION 430 WINKLER DR ALPHARETTA, GA 30004 XD AGENCY 1123 ZONOLITE ROAD, SUITE 21 INTERIOR RENOVATION EXISTING 2ND FLOOR ATLANTA, GA 30306

✓ 21 work areas, one executive conference room, small meeting room, presentation area, collaboration space with couches, large kitchen and banquet table, work room and supply

### Nearby Restaurants

- ✓ Nadair Kevin Gillespie
- ✓ Pig-n-Chik BBQ
- ✓ Thaicoon & Sushi Bar
- ✓ Pizza Bella
- ✓ The General Muir
- ✓ BoruBoru Sushi
- ✓ Schoolhouse Brewing
- ✓ SriThai: Thai Kitchen & Sushi Bar
- ✓ Desta Ethiopian
- ✓ The Gumbo Gourmet
- ✓ Alou's Bakery
- ✓ Whiskey Bird
- √ The Family Dog
- ✓ CAVA
- ✓ Panera Bread
- ✓ Dave's Cosmic Subs



\*In