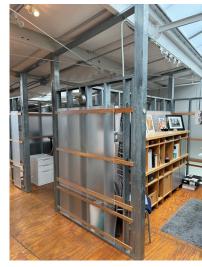

#### PROPERTY HIGHLIGHTS

- ✓ Fully Furnished
- ✓ Creative loft-office design with 16' 20' ceilings
- ✓ High-end technology package with wi-fi, video conferencing and sound system
- ✓ On-site Kevin Gillespie restaurant, Nadair
- ✓ Free Parking!

\$24.75/SF + Utilities & Janitorial

**12.31.2026** Sublease term expires





## Site Map



## Interior Pictures

















### Additional Interior Pictures









# **Exterior Pictures**

















#### Floorplan



44444 DRAWINGS PROVIDED BY PROJECT LONE ROVER CONSTRUCTION 430 WINKLER DR ALPHARETTA, GA 30004 XD AGENCY 1123 ZONOLITE ROAD, SUITE 21 INTERIOR RENOVATION EXISTING 2ND FLOOR ATLANTA, GA 30306

✓ 21 work areas, one executive conference room, small meeting room, presentation area, collaboration space with couches, large kitchen and banquet table, work room and supply

### Nearby Restaurants

- ✓ Nadair Kevin Gillespie
- ✓ Pig-n-Chik BBQ
- ✓ Thaicoon & Sushi Bar
- ✓ Pizza Bella
- ✓ The General Muir
- ✓ BoruBoru Sushi
- ✓ Schoolhouse Brewing
- ✓ SriThai: Thai Kitchen & Sushi Bar
- ✓ Desta Ethiopian
- ✓ The Gumbo Gourmet
- ✓ Alou's Bakery
- ✓ Whiskey Bird
- √ The Family Dog
- ✓ CAVA
-