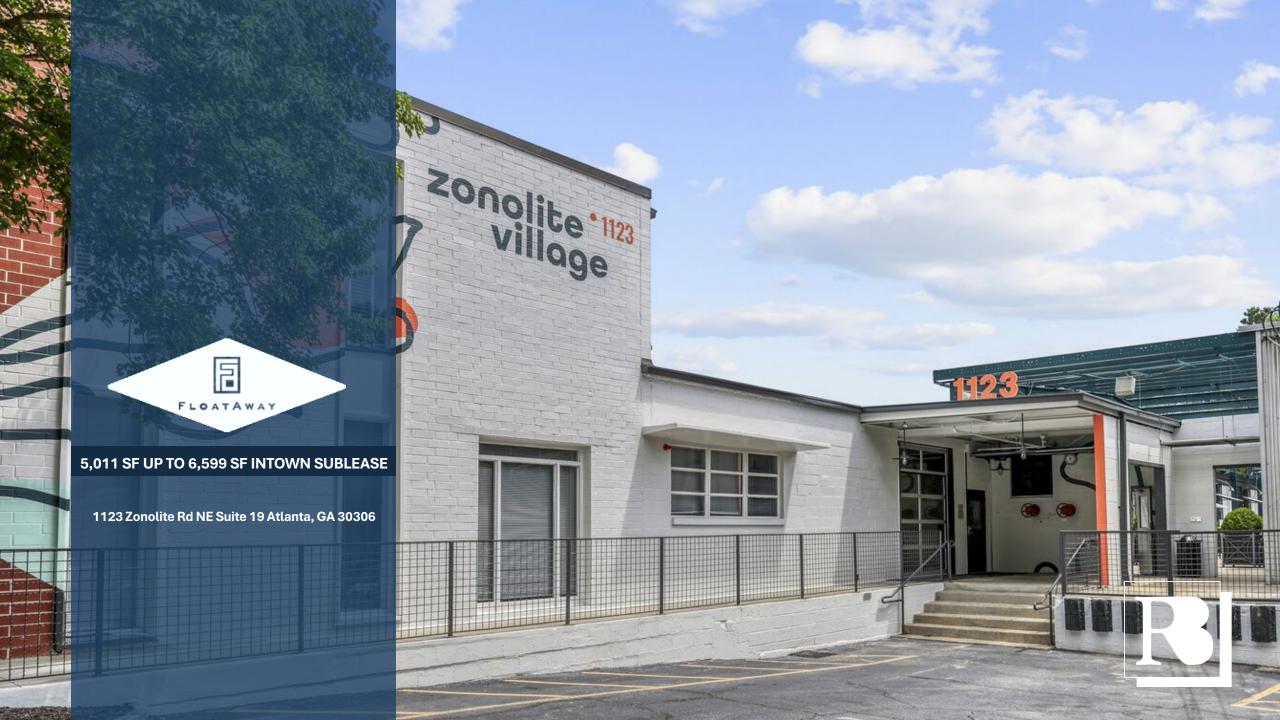

#### PROPERTY HIGHLIGHTS

- ✓ Fully Furnished
- ✓ Creative loft-office design with 16' 20' ceilings
- ✓ High-end technology package with wi-fi, video conferencing and sound system
- ✓ On-site Kevin Gillespie restaurant, Nadair
- ✓ Free Parking!

\$24.75/SF + Utilities & Janitorial

**12.31.2026** Sublease term expires





## Site Map



## Interior Pictures

















### Additional Interior Pictures









# **Exterior Pictures**

















#### Floorplan



44444 DRAWINGS PROVIDED BY PROJECT LONE ROVER CONSTRUCTION 430 WINKLER DR ALPHARETTA, GA 30004 XD AGENCY 1123 ZONOLITE ROAD, SUITE 21 INTERIOR RENOVATION EXISTING 2ND FLOOR ATLANTA, GA 30306

✓ 21 work areas, one executive conference room, small meeting room, presentation area, collaboration space with couches, large