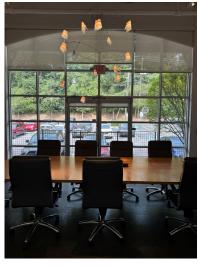

#### PROPERTY HIGHLIGHTS

- ✓ Fully Furnished
- ✓ Creative loft-office design with 16' 20' ceilings
- ✓ High-end technology package with wi-fi, video conferencing and sound system
- ✓ On-site Kevin Gillespie restaurant, Nadair
- ✓ Free Parking!

\$24.75/SF + Utilities & Janitorial

**12.31.2026** Sublease term expires





## Site Map



## Interior Pictures

















### Additional Interior Pictures









# **Exterior Pictures**

















#### Floorplan



44444 DRAWINGS PROVIDED BY PROJECT LONE ROVER CONSTRUCTION 430 WINKLER DR ALPHARETTA, GA 30004 XD AGENCY 1123 ZONOLITE ROAD, SUITE 21 INTERIOR RENOVATION EXISTING 2ND FLOOR ATLANTA, GA 30306

✓ 21 work areas, one executive conference room, small meeting room, presentation area, collaboration space with couches, large kitchen and banquet table, work room and supply

### Nearby Restaurants

- ✓ Nadair Kevin Gillespie
- ✓ Pig-n-Chik BBQ
- ✓ Thaicoon & Sushi Bar
- ✓ Pizza Bella
- ✓ The General Muir
- ✓ BoruBoru Sushi
- ✓ Schoolhouse Brewing
- ✓ SriThai: Thai Kitchen & Sushi Bar
- ✓ Desta Ethiopian
- ✓ The Gumbo Gourmet
- ✓ Alou's Bakery
- ✓ Whiskey Bird
- √ The Family Dog
- ✓ CAVA
- ✓ P