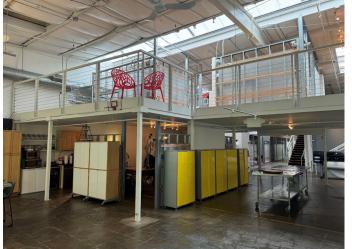

#### PROPERTY HIGHLIGHTS

- ✓ Fully Furnished
- ✓ Creative loft-office design with 16' 20' ceilings
- ✓ High-end technology package with wi-fi, video conferencing and sound system
- ✓ On-site Kevin Gillespie restaurant, Nadair
- ✓ Free Parking!

\$24.75/SF + Utilities & Janitorial

**12.31.2026** Sublease term expires





## Site Map



## Interior Pictures

















### Additional Interior Pictures









# **Exterior Pictures**

















#### Floorplan



44444 DRAWINGS PROVIDED BY PROJECT LONE ROVER CONSTRUCTION 430 WINKLER DR ALPHARETTA, GA 30004 XD AGENCY 1123 ZONOLITE ROAD, SUITE 21 INTERIOR RENOVATION EXISTING 2ND FLOOR ATLANTA, GA 30306

✓ 21 work areas, one executive conference room, small meeting room, presentation area, collaboration space with couches, large kitchen and banquet table, work room and supply

### Nearby Restaurants

- ✓ Nadair Kevin Gillespie
- ✓ Pig-n-Chik BBQ
- ✓ Thaicoon & Sushi Bar
- ✓ Pizza Bella
- ✓ The General Muir
- ✓ BoruBoru Sushi
- ✓ Schoolhouse Brewing
- ✓ SriThai: Thai Kitchen & Sushi Bar
- ✓ Desta Ethiopian
- ✓ The Gumbo Gourmet
- ✓ Alou's Bakery
- ✓ Whiskey Bird
- √ The Family Dog
- ✓ CAVA
- ✓ Paner