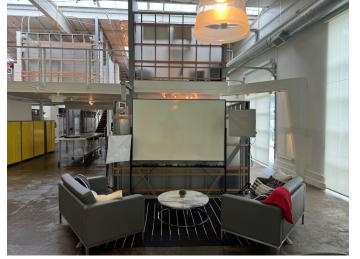

#### PROPERTY HIGHLIGHTS

- ✓ Fully Furnished
- ✓ Creative loft-office design with 16' 20' ceilings
- ✓ High-end technology package with wi-fi, video conferencing and sound system
- ✓ On-site Kevin Gillespie restaurant, Nadair
- ✓ Free Parking!

\$24.75/SF + Utilities & Janitorial

**12.31.2026** Sublease term expires





## Site Map



## Interior Pictures

















### Additional Interior Pictures









# **Exterior Pictures**

















#### Floorplan



44444 DRAWINGS PROVIDED BY PROJECT LONE ROVER CONSTRUCTION 430 WINKLER DR ALPHARETTA, GA 30004 XD AGENCY 1123 ZONOLITE ROAD, SUITE 21 INTERIOR RENOVATION EXISTING 2ND FLOOR ATLANTA, GA 30306

✓ 21 work areas, one executive conference room, small meeting room, presentation area, collaboration space with couches, large kitchen and banquet table, work room and supply

### Nearby Restaurants

- ✓ Nadair Kevin Gillespie
- ✓ Pig-n-Chik BBQ
- ✓ Thaicoon & Sushi Bar
- ✓ Pizza Bella
- ✓ The General Muir
- ✓ BoruBoru Sushi
- ✓ Schoolhouse Brewing
- ✓ SriThai: Thai Kitchen & Sushi Bar
- ✓ Desta Ethiopian
- ✓ The Gumbo Gourmet
- ✓ Alou's Bakery
- ✓ Whiskey Bird
- √ The Family Dog
- ✓ CAVA
- ✓ Pan