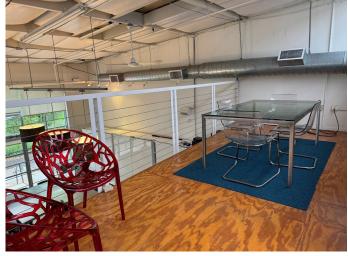

#### PROPERTY HIGHLIGHTS

- ✓ Fully Furnished
- ✓ Creative loft-office design with 16' 20' ceilings
- ✓ High-end technology package with wi-fi, video conferencing and sound system
- ✓ On-site Kevin Gillespie restaurant, Nadair
- ✓ Free Parking!

\$24.75/SF + Utilities & Janitorial

**12.31.2026** Sublease term expires





## Site Map



## Interior Pictures

















### Additional Interior Pictures









# **Exterior Pictures**

















#### Floorplan



44444 DRAWINGS PROVIDED BY PROJECT LONE ROVER CONSTRUCTION 430 WINKLER DR ALPHARETTA, GA 30004 XD AGENCY 1123 ZONOLITE ROAD, SUITE 21 INTERIOR RENOVATION EXISTING 2ND FLOOR ATLANTA, GA 30306

✓ 21 work areas, one executive conference room, small meeting room, presentation area, collaboration space with couches, large kitchen and banquet table, work room and supply

### Nearby Restaurants

- ✓ Nadair Kevin Gillespie
- ✓ Pig-n-Chik BBQ
- ✓ Thaicoon & Sushi Bar
- ✓ Pizza Bella
- ✓ The General Muir
- ✓ BoruBoru Sushi
- ✓ Schoolhouse Brewing
- ✓ SriThai: Thai Kitchen & Sushi Bar
- ✓ Desta Ethiopian
- ✓ The Gumbo Gourmet
- ✓ Alou's Bakery
- ✓ Whiskey Bird
- √ The Family Dog
- ✓ CAVA
- ✓ Panera