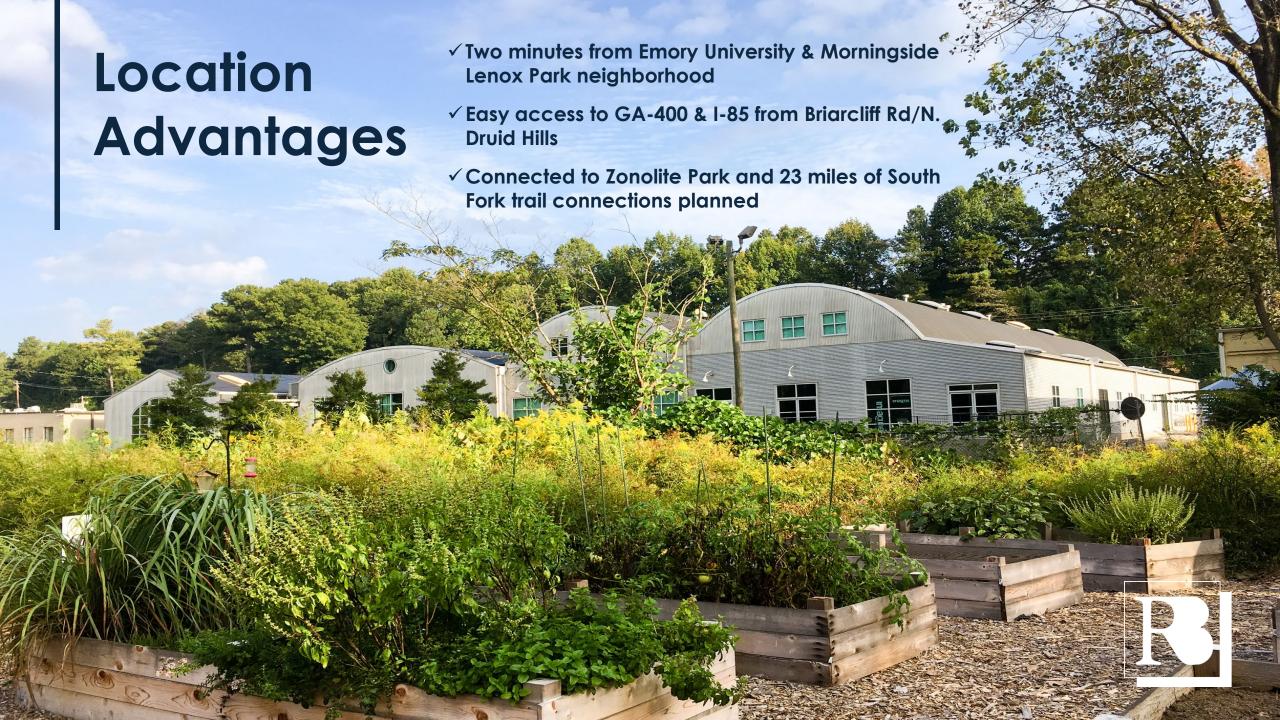

#### PROPERTY HIGHLIGHTS

- ✓ Fully Furnished
- ✓ Creative loft-office design with 16' 20' ceilings
- ✓ High-end technology package with wi-fi, video conferencing and sound system
- ✓ On-site Kevin Gillespie restaurant, Nadair
- ✓ Free Parking!

\$24.75/SF + Utilities & Janitorial

**12.31.2026** Sublease term expires





## Site Map



## Interior Pictures

















### Additional Interior Pictures









# **Exterior Pictures**

















#### Floorplan



44444 DRAWINGS PROVIDED BY PROJECT LONE ROVER CONSTRUCTION 430 WINKLER DR ALPHARETTA, GA 30004 XD AGENCY 1123 ZONOLITE ROAD, SUITE 21 INTERIOR RENOVATION EXISTING 2ND FLOOR ATLANTA, GA 30306

✓ 21 work areas, one executive conference room, small meeting room, presentation area, collaboration space with couches, large kitchen and banquet table, work room and supply

### Nearby Restaurants

- ✓ Nadair Kevin Gillespie
- ✓ Pig-n-Chik BBQ
- ✓ Thaicoon & Sushi Bar
- ✓ Pizza Bella
- ✓ The General Muir
- ✓ BoruBoru Sushi
- ✓ Schoolhouse Brewing
- ✓ SriThai: Thai Kitchen & Sushi Bar
- ✓ Desta Ethiopian
- ✓ The Gumbo Gourmet
- ✓ Alou's Bakery
- ✓