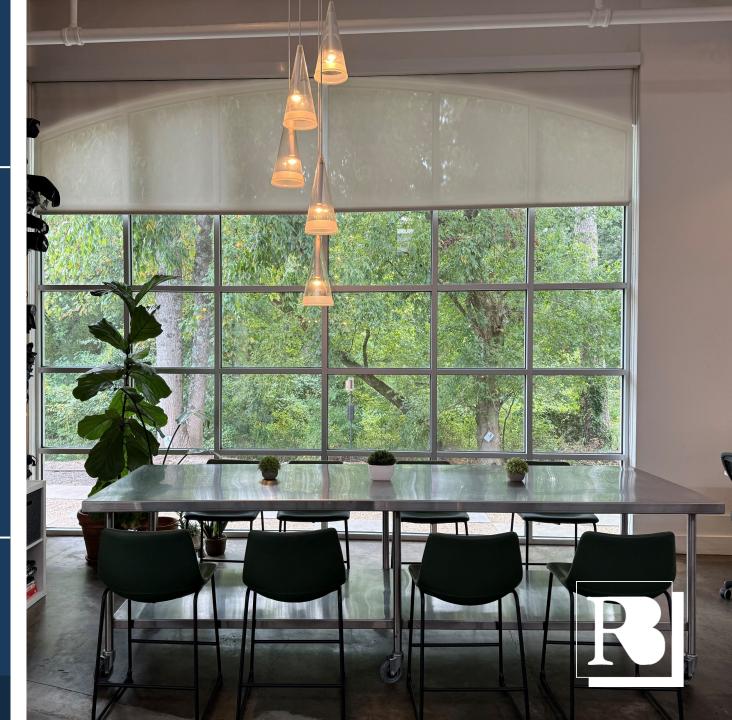

#### PROPERTY HIGHLIGHTS

- ✓ Fully Furnished
- ✓ Creative loft-office design with 16' 20' ceilings
- ✓ High-end technology package with wi-fi, video conferencing and sound system
- ✓ On-site Kevin Gillespie restaurant, Nadair
- ✓ Free Parking!

\$24.75/SF + Utilities & Janitorial

**12.31.2026** Sublease term expires





## Site Map



## Interior Pictures

















### Additional Interior Pictures









# **Exterior Pictures**

















#### Floorplan



44444 DRAWINGS PROVIDED BY PROJECT LONE ROVER CONSTRUCTION 430 WINKLER DR ALPHARETTA, GA 30004 XD AGENCY 1123 ZONOLITE ROAD, SUITE 21 INTERIOR RENOVATION EXISTING 2ND FLOOR ATLANTA, GA 30306

✓ 21 work areas, one executive conference room, small meeting room, presentation area, collaboration space with couches, large kitchen and banquet table, work room and supply

### Nearby Restaurants

- ✓ Nadair Kevin Gillespie
- ✓ Pig-n-Chik BBQ
- ✓ Thaicoon & Sushi Bar
- ✓ Pizza Bella
- ✓ The General Muir
- ✓ BoruBoru Sushi
- ✓ Schoolhouse Brewing
- ✓ SriThai: Thai Kitchen & Sushi Bar
- ✓ Desta Ethiopian
- ✓ The Gumbo Gourmet
- ✓ Alou's Bakery
-