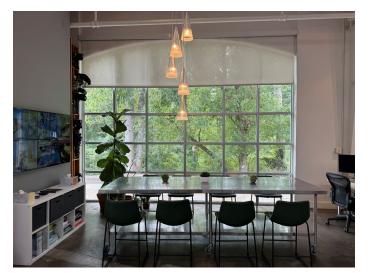

#### PROPERTY HIGHLIGHTS

- ✓ Fully Furnished
- ✓ Creative loft-office design with 16' 20' ceilings
- ✓ High-end technology package with wi-fi, video conferencing and sound system
- ✓ On-site Kevin Gillespie restaurant, Nadair
- ✓ Free Parking!

\$24.75/SF + Utilities & Janitorial

**12.31.2026** Sublease term expires





## Site Map



## Interior Pictures

















### Additional Interior Pictures









# **Exterior Pictures**

















#### Floorplan



44444 DRAWINGS PROVIDED BY PROJECT LONE ROVER CONSTRUCTION 430 WINKLER DR ALPHARETTA, GA 30004 XD AGENCY 1123 ZONOLITE ROAD, SUITE 21 INTERIOR RENOVATION EXISTING 2ND FLOOR ATLANTA, GA 30306

✓ 21 work areas, one executive conference room, small meeting room, presentation area, collaboration space with couches, large kitchen and banquet table, work room and supply

### Nearby Restaurants

- ✓ Nadair Kevin Gillespie
- ✓ Pig-n-Chik BBQ
- ✓ Thaicoon & Sushi Bar
- ✓ Pizza Bella
- ✓ The General Muir
- ✓ BoruBoru Sushi
- ✓ Schoolhouse Brewing
- ✓ SriThai: Thai Kitchen & Sushi Bar
- ✓ Desta Ethiopian
- ✓ The Gumbo Gourmet
- ✓ Alou's Bakery
- ✓ Whiskey Bird
- √ The Family Dog
- ✓ CAVA
- ✓ Panera Bread
- ✓ Dave's Cosmic Subs



\*Inte