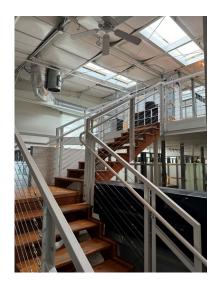

#### PROPERTY HIGHLIGHTS

- ✓ Fully Furnished
- ✓ Creative loft-office design with 16' 20' ceilings
- ✓ High-end technology package with wi-fi, video conferencing and sound system
- ✓ On-site Kevin Gillespie restaurant, Nadair
- ✓ Free Parking!

\$24.75/SF + Utilities & Janitorial

**12.31.2026** Sublease term expires





## Site Map



## Interior Pictures

















### Additional Interior Pictures









# **Exterior Pictures**

















#### Floorplan



44444 DRAWINGS PROVIDED BY PROJECT LONE ROVER CONSTRUCTION 430 WINKLER DR ALPHARETTA, GA 30004 XD AGENCY 1123 ZONOLITE ROAD, SUITE 21 INTERIOR RENOVATION EXISTING 2ND FLOOR ATLANTA, GA 30306

✓ 21 work areas, one executive conference room, small meeting room, presentation area, collaboration space with couches, large kitchen and banquet table, work room and supply

### Nearby Restaurants

- ✓ Nadair Kevin Gillespie
- ✓ Pig-n-Chik BBQ
- ✓ Thaicoon & Sushi Bar
- ✓ Pizza Bella
- ✓ The General Muir
- ✓ BoruBoru Sushi
- ✓ Schoolhouse Brewing
- ✓ SriThai: Thai Kitchen & Sushi Bar
- ✓ Desta Ethiopian
- ✓ The Gumbo Gourmet
- ✓ Alou's Bakery
- ✓ Whiskey Bird
- √ The Family Dog
- ✓ CA