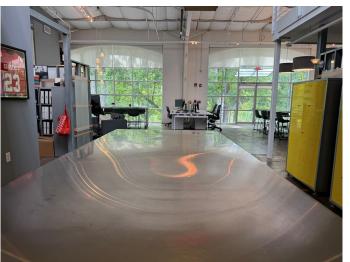

#### PROPERTY HIGHLIGHTS

- ✓ Fully Furnished
- ✓ Creative loft-office design with 16' 20' ceilings
- ✓ High-end technology package with wi-fi, video conferencing and sound system
- ✓ On-site Kevin Gillespie restaurant, Nadair
- ✓ Free Parking!

\$24.75/SF + Utilities & Janitorial

**12.31.2026** Sublease term expires





## Site Map



## Interior Pictures

















### Additional Interior Pictures









# **Exterior Pictures**

















#### Floorplan



44444 DRAWINGS PROVIDED BY PROJECT LONE ROVER CONSTRUCTION 430 WINKLER DR ALPHARETTA, GA 30004 XD AGENCY 1123 ZONOLITE ROAD, SUITE 21 INTERIOR RENOVATION EXISTING 2ND FLOOR ATLANTA, GA 30306

✓ 21 work areas, one executive conference room, small meeting room, presentation area, collaboration space with couches, large kitchen and banquet table, work room and supply

### Nearby Restaurants

- ✓ Nadair Kevin Gillespie
- ✓ Pig-n-Chik BBQ
- ✓ Thaicoon & Sushi Bar
- ✓ Pizza Bella
- ✓ The General Muir
- ✓ BoruBoru Sushi
- ✓ Schoolhouse Brewing
- ✓ SriThai: Thai Kitchen & Sushi Bar
- ✓ Desta Ethiopian
- ✓ The Gumbo Gourmet
- ✓ Alou's Bakery
- ✓ Whiskey Bird
- √ The Family Dog
- ✓ CAVA
- ✓ Panera Bread
- ✓ Dave's Cosmic Subs



\*Interi