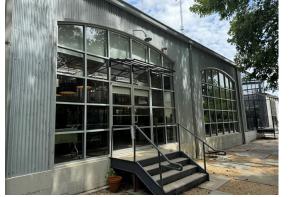

#### PROPERTY HIGHLIGHTS

- ✓ Fully Furnished
- ✓ Creative loft-office design with 16' 20' ceilings
- ✓ High-end technology package with wi-fi, video conferencing and sound system
- ✓ On-site Kevin Gillespie restaurant, Nadair
- ✓ Free Parking!

\$24.75/SF + Utilities & Janitorial

**12.31.2026** Sublease term expires





## Site Map



## Interior Pictures

















### Additional Interior Pictures









# **Exterior Pictures**

















#### Floorplan



44444 DRAWINGS PROVIDED BY PROJECT LONE ROVER CONSTRUCTION 430 WINKLER DR ALPHARETTA, GA 30004 XD AGENCY 1123 ZONOLITE ROAD, SUITE 21 INTERIOR RENOVATION EXISTING 2ND FLOOR ATLANTA, GA 30306

✓ 21 work areas, one executive conference room, small meeting room, presentation area, collaboration space with couches, large kitchen and banquet table, work room and supply

### Nearby Restaurants

- ✓ Nadair Kevin Gillespie
- ✓ Pig-n-Chik BBQ
- ✓ Thaicoon & Sushi Bar
- ✓ Pizza Bella
- ✓ The General Muir
- ✓ BoruBoru Sushi
- ✓ Schoolhouse Brewing
- ✓ SriThai: Thai Kitchen & Sushi Bar
- ✓ Desta Ethiopian
- ✓ The Gumbo Gourmet
- ✓ Alou's Bakery
- ✓ Whiskey Bird
- √ The Family Dog
- ✓ CAVA
- ✓ Panera Bread
- ✓ Dave's Cosmic Subs



\*Interior Picture of Kevin Gillespie's on-site r