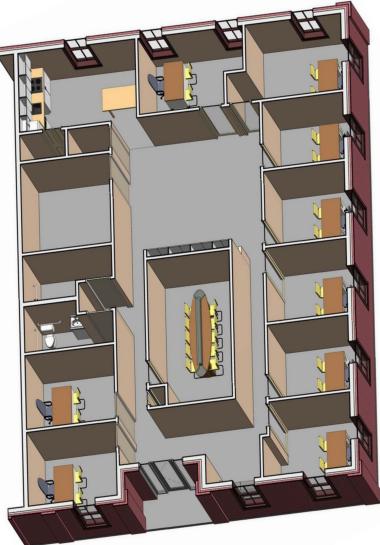

### FLOOR PLAN & 3-D FLOOR PLAN

Suite 400, ± 2,800 sf

The information contained herein has been received from sources considered reliable, but no liability is assumed by Richard Bowers & Co. or its Agents for errors and omissions.