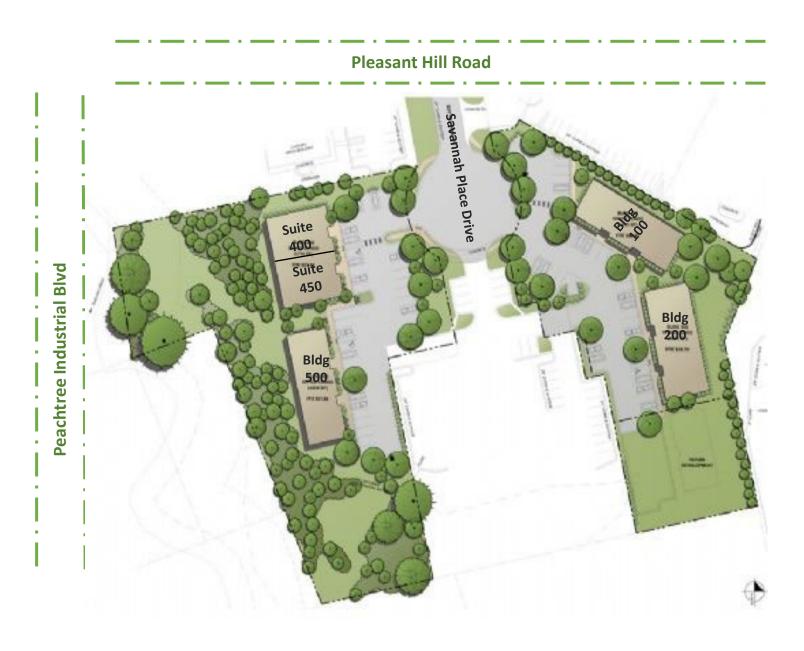

## Office Condo for Lease ±2,800 SF 3635 Available With 30 Days Notice

## Savannah Place 3635 Savannah Place, Suite 400 Duluth, GA 30096

<u>SITE PLAN</u> SAVANNAH PLACE

The information contained herein has been received from sources considered reliable, but no liability is assumed by Richard Bowers & Co. or its Agents for errors and omissions.