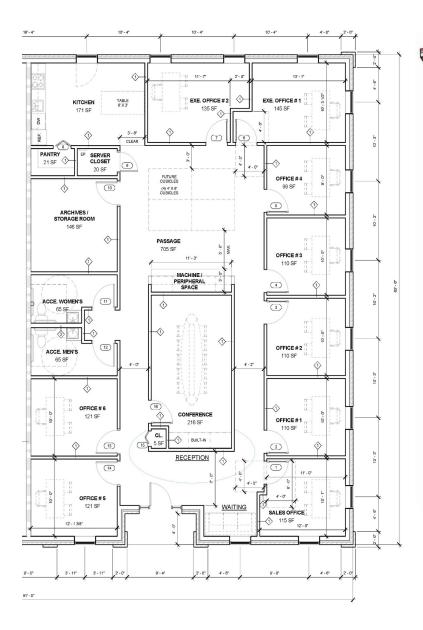

### FLOOR PLAN & 3-D FLOOR PLAN

Suite 400, ± 2,800 sf

The information contained herein has been received from sources considered reliable, but no liability is assumed by Richard Bowers & Co. or its Agents for errors and omissions.